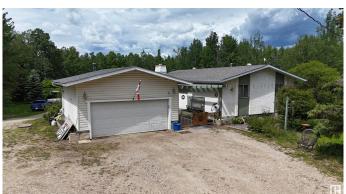

## \$550,000

4 Bedroom, 3.00 Bathroom, 1,399 sqft Rural on 3.26 Acres

Eden Park Estates, Rural Parkland County, AB

WALKOUT Bungalow with detached double garage (heated, insulated, 220V) on 3.26 acres in Eden Park Estates subdivision. 1,399 square feet above grade plus full, finished walkout basement. 4 bedrooms + den and 3.5 bathrooms. Owner's suite with 4-piece ensuite. Upgraded kitchen with eat-up island, built-in dishwasher, pantry and deck access. Living room with wood-burning fireplace. Family room & recreation room in basement. Outside: front patio with pergola, back deck & covered back patio, 2 storage sheds, beautiful lot surrounded by trees. Located only 7 minutes northwest of Stony Plain with easy access to Yellowhead Highway.