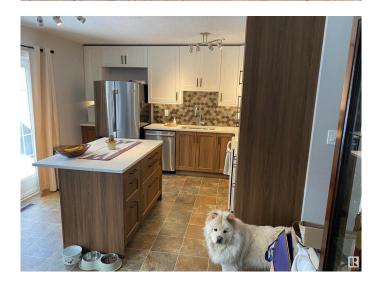

## \$550,000

4 Bedroom, 3.00 Bathroom, 1,399 sqft Rural on 3.26 Acres

Eden Park Estates, Rural Parkland County, AB

WALKOUT Bungalow with detached double garage (heated, insulated, 220V) on 3.26 acres in Eden Park Estates subdivision. 1,399 square feet above grade plus full, finished walkout basement. 4 bedrooms + den and 3.5 bathrooms. Owner's suite with 4-piece ensuite. Upgraded kitchen with eat-up island, built-in dishwasher, pantry and deck access. Living room with wood-burning fireplace. Family room & recreation room in basement. Outside: front patio with pergola, back deck & covered back patio, 2 storage sheds, beautiful lot surrounded by trees. Located only 7 minutes northwest of Stony Plain with easy access to Yellowhead Highway.