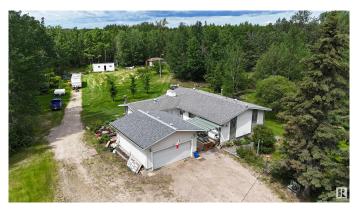

## \$550,000

4 Bedroom, 3.00 Bathroom, 1,399 sqft Rural on 3.26 Acres

Eden Park Estates, Rural Parkland County, AB

WALKOUT Bungalow with detached double garage (heated, insulated, 220V) on 3.26 acres in Eden Park Estates subdivision. 1,399 square feet above grade plus full, finished walkout basement. 4 bedrooms + den and 3.5 bathrooms. Owner's suite with 4-piece ensuite. Upgraded kitchen with eat-up island, built-in dishwasher, pantry and deck access. Living room with wood-burning fireplace. Family room & recreation room in basement. Outside: front patio with pergola, back deck & covered back patio, 2 storage sheds, beautiful lot surrounded by trees. Located only 7 minutes northwest of Stony Plain with easy access to Yellowhead Highway.