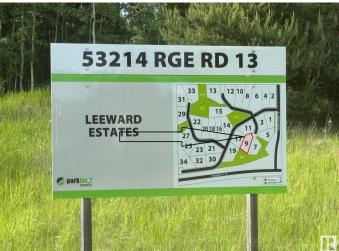

#### \$179,900

0 Bedroom, 0.00 Bathroom, Rural on 2.03 Acres

Leeward Estates, Rural Parkland County, AB

LEEWARD ESTATES .. Range Road 13 ,, just north of Hwy 16 ,, west of Stony Plain ,, #9 is only lot left in south cul-de-sac … 2.03 Acre opportunity .. Paved approach to lot … lot rises toward the back … has a small ravine on the right … trees at the back of the lot … gentle slope of land offers possibility for walk out basement .. Varied Building options ,, Leeward Estates, in Parkland County, west of Stony Plain.

## **Community Information**

| Address     | 53214 Rge Road 13     |
|-------------|-----------------------|
| Area        | Rural Parkland County |
| Subdivision | Leeward Estates       |
| City        | Rural Parkland County |
| County      | ALBERTA               |
| Province    | AB                    |
| Postal Code | T7Y 0C1               |