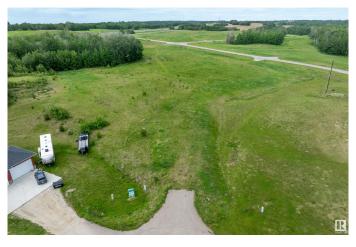

#### \$179,900

0 Bedroom, 0.00 Bathroom, Rural on 2.03 Acres

Leeward Estates, Rural Parkland County, AB

LEEWARD ESTATES .. Range Road 13 ,, just north of Hwy 16 ,, west of Stony Plain ,, #9 is only lot left in south cul-de-sac … 2.03 Acre opportunity .. Paved approach to lot … lot rises toward the back … has a small ravine on the right … trees at the back of the lot … gentle slope of land offers possibility for walk out basement .. Varied Building options ,, Leeward Estates, in Parkland County, west of Stony Plain.