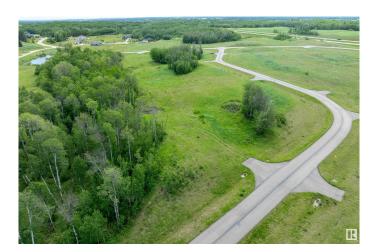

### \$179,900

0 Bedroom, 0.00 Bathroom, Rural on 2.51 Acres

Leeward Estates, Rural Parkland County, AB

LEEWARD ESTATES .. Range Road 13 ,, just north of Hwy 16 ,, west of Stony Plain ,, #22 a 2.51 Acre opportunity ..From the paved approach, lot rises toward the centre and to the left…Trees to the left side of lot… and a small amount of trees to the right…Level building areas with gentle slope… Gas & Power @ Property Line ,, Cistern & Septic System New Owner Responsibility ,, Leeward Estates, in Parkland County, west of Stony Plain.