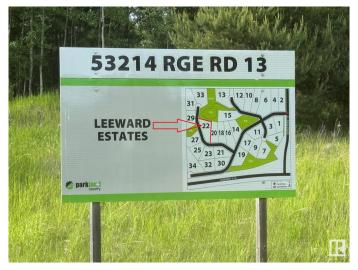

### \$179,900

0 Bedroom, 0.00 Bathroom, Rural on 2.51 Acres

Leeward Estates, Rural Parkland County, AB

LEEWARD ESTATES .. Range Road 13 ,, just north of Hwy 16 ,, west of Stony Plain ,, #22 a 2.51 Acre opportunity ..From the paved approach, lot rises toward the centre and to the left…Trees to the left side of lot… and a small amount of trees to the right…Level building areas with gentle slope… Gas & Power @ Property Line ,, Cistern & Septic System New Owner Responsibility ,, Leeward Estates, in Parkland County, west of Stony Plain.

## **Community Information**

Address 53214 Rge Road 13

Area Rural Parkland County

Subdivision Leeward Estates

City Rural Parkland County

County ALBERTA

Province AB

Postal Code T7Y 0C1