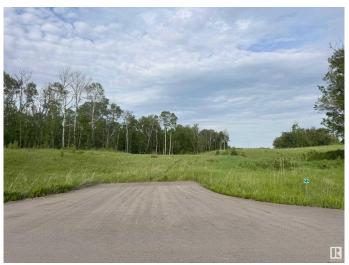

### \$179,900

0 Bedroom, 0.00 Bathroom, Rural on 2.51 Acres

Leeward Estates, Rural Parkland County, AB

LEEWARD ESTATES .. Range Road 13 ,, just north of Hwy 16 ,, west of Stony Plain ,, #22 a 2.51 Acre opportunity ..From the paved approach, lot rises toward the centre and to the left…Trees to the left side of lot… and a small amount of trees to the right…Level building areas with gentle slope… Gas & Power @ Property Line ,, Cistern & Septic System New Owner Responsibility ,, Leeward Estates, in Parkland County, west of Stony Plain.