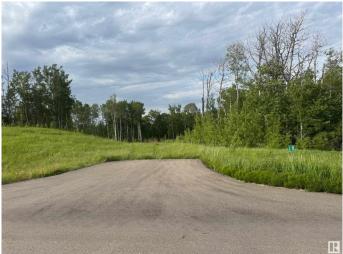

#### \$179,900

0 Bedroom, 0.00 Bathroom, Rural on 2.01 Acres

Leeward Estates, Rural Parkland County, AB

LEEWARD ESTATES .. Range Road 13 ,, just north of Hwy 16 ,, west of Stony Plain ,, #18 is a 2.01 Acre opportunity .. Lot surrounded by trees with a clearing in the middleâ€! Sharper rise to the leftâ€!Varied Building options ,, Gas & Power @ Property Line ,, Cistern & Septic System New Owner Responsibility ,, Leeward Estates, in Parkland County, west of Stony Plain.