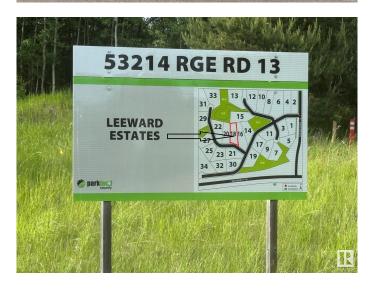

#### \$179,900

0 Bedroom, 0.00 Bathroom, Rural on 2.01 Acres

Leeward Estates, Rural Parkland County, AB

LEEWARD ESTATES .. Range Road 13 ,, just north of Hwy 16 ,, west of Stony Plain ,, #18 is a 2.01 Acre opportunity .. Lot surrounded by trees with a clearing in the middleâ€! Sharper rise to the leftâ€!Varied Building options ,, Gas & Power @ Property Line ,, Cistern & Septic System New Owner Responsibility ,, Leeward Estates, in Parkland County, west of Stony Plain.

## **Community Information**

| Address     | 53214 Rge Road 13     |
|-------------|-----------------------|
| Area        | Rural Parkland County |
| Subdivision | Leeward Estates       |
| City        | Rural Parkland County |
| County      | ALBERTA               |
| Province    | AB                    |
| Postal Code | T7Y 0C1               |