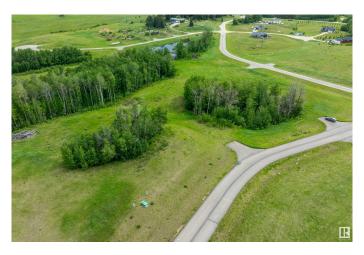

#### \$179,900

0 Bedroom, 0.00 Bathroom, Rural on 2.01 Acres

Leeward Estates, Rural Parkland County, AB

LEEWARD ESTATES .. Range Road 13 ,, just north of Hwy 16 ,, west of Stony Plain ,, #18 is a 2.01 Acre opportunity .. Lot surrounded by trees with a clearing in the middleâ€! Sharper rise to the leftâ€!Varied Building options ,, Gas & Power @ Property Line ,, Cistern & Septic System New Owner Responsibility ,, Leeward Estates, in Parkland County, west of Stony Plain.