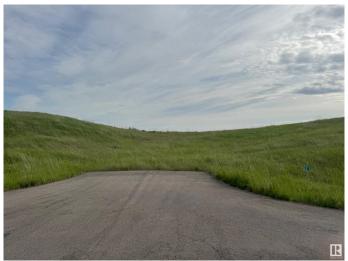

#### \$179,900

0 Bedroom, 0.00 Bathroom, Rural on 2.08 Acres

Leeward Estates, Rural Parkland County, AB

LEEWARD ESTATES .. Range Road 13 ,, just north of Hwy 16 ,, west of Stony Plain ,, #20 is at the crossroads .. being a 2.08 Acre opportunity .. Lot rises quickly to the right and to the leftâ€l Straight ahead into the centre of lot is likely the highest point in the subdivisionâ€l No trees on this lot making several options for building location ,, Gas & Power @ Property Line ,, Cistern & Septic System New Owner Responsibility ,, Leeward Estates, in Parkland County, west of Stony Plain.