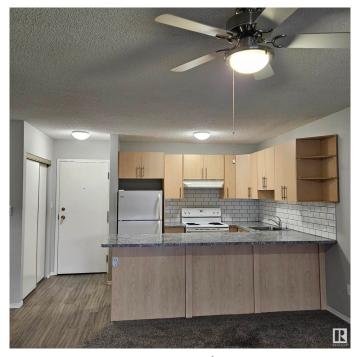

#### \$124,500

1 Bedroom, 1.00 Bathroom, 644 sqft Condo / Townhouse on 0.00 Acres

Pollard Meadows, Edmonton, AB

BRIGHT TOP FLOOR UNIT! This gorgeous one-bedroom, one-bathroom suite is ideally located in Millwoods Terrace. Completely renovated a few years ago, this unit received new counters, cabinets, doors & flooring. This unit has a huge open kitchen & peninsula connected to the living room. The suite also has a spacious screen-enclosed balcony & a large in-suite storage room. The building has an elevator & laundry facilities are located on the same floor. Easy access to the Anthony Henday. Close to all amenities: public library, rec centre, shopping, transit, schools, hospitals & parks - don't miss out on this great opportunity!