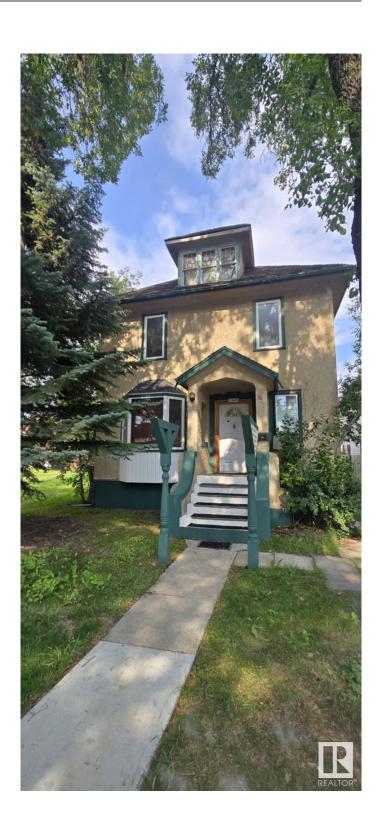

# \$274,900 - 10713 93 Street, Edmonton

MLS® #E4441162

### \$274,900

6 Bedroom, 3.00 Bathroom, 1,572 sqft Single Family on 0.00 Acres

Mccauley, Edmonton, AB

It's all about location! This downtown home has 3 separate living spaces on each floor w/it's own kitchen & bathroom. Just blocks from downtown, Ice Dist, LRT & transit, Royal Alex hosp, Kingsway Mall, the Stadium & rec ctr/pool. Tons of restaurants, entertainment, schools & colleges, shops & services nearby. Main flr liv space has 1bdrm, 2nd flr liv space has 2bdrms, basement liv space has 3bdrms. Each has it's own outdoor access, kitchen & full bath. Laundry is only on main floor. Upgrades include 2 bathroom updates (tile showers) & newer eng. hardwood & tile flooring. Barn door garage out back used as storage shed. Top floor has a balcony. Could be great for a multi family use as well. DON'T MISS OUT on this downtown opportunity!

Built in 1915

### **Essential Information**

MLS® # E4441162
Price \$274,900
Bedrooms 6
Bathrooms 3.00

Full Baths 3

Square Footage 1,572 Acres 0.00 Year Built 1915

Type Single Family

Sub-Type Detached Single Family

Style 2 Storey
Status Active

#### **Exterior**

Exterior Wood, Stucco

Exterior Features Golf Nearby, No Back Lane, No Through Road, Playground Nearby,

Public Swimming Pool, Public Transportation, Schools, Shopping

Nearby, Ski Hill Nearby

Roof Cedar Shakes
Construction Wood, Stucco

Foundation Concrete Perimeter