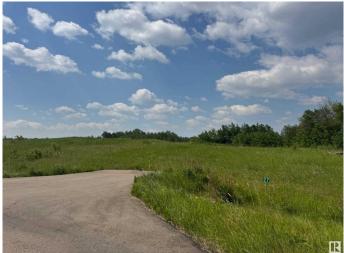

## \$179,900

0 Bedroom, 0.00 Bathroom, Rural on 2.00 Acres

Leeward Estates, Rural Parkland County, AB

LEEWARD ESTATES .. Range Road 13 ,, just north of Hwy 16 ,, west of Stony Plain ,, #27 is a 2 Acre opportunity .. Lot rises at the approach higher to the leftâ€! lower to the rightâ€! group of trees on the right and at the rear of this lot.., open spaceâ€! high pointsâ€! good walkout basement opportunity ,, Paved Roads .. Gas and Power at Property Line. Cistern and Septic Field New Owner Responsibility ,, Leeward Estates, in Parkland County, west of Stony Plain.