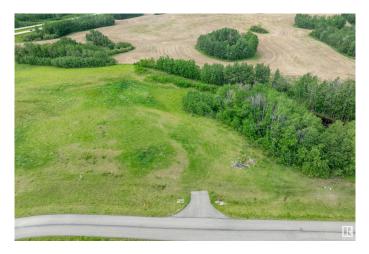

## \$179,900

0 Bedroom, 0.00 Bathroom, Rural on 2.00 Acres

Leeward Estates, Rural Parkland County, AB

LEEWARD ESTATES .. Range Road 13 ,, just north of Hwy 16 ,, west of Stony Plain ,, #27 is a 2 Acre opportunity .. Lot rises at the approach higher to the leftâ€! lower to the rightâ€! group of trees on the right and at the rear of this lot.., open spaceâ€! high pointsâ€! good walkout basement opportunity ,, Paved Roads .. Gas and Power at Property Line. Cistern and Septic Field New Owner Responsibility ,, Leeward Estates, in Parkland County, west of Stony Plain.