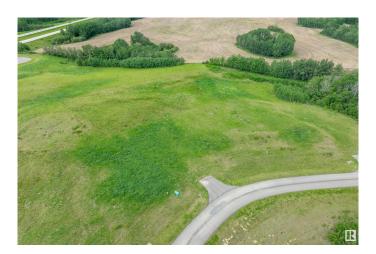

### \$179,900

0 Bedroom, 0.00 Bathroom, Rural on 2.00 Acres

Leeward Estates, Rural Parkland County, AB

LEEWARD ESTATES .. Range Road 13 ,, just north of Hwy 16 ,, west of Stony Plain ,, #25 is a 2 Acre opportunity .. Lot rises at the approach higher to the leftâ€l lower to the rightâ€l group of trees on the right and at the rear of this lot.., open spaceâ€l high pointsâ€l good walkout basement opportunity ,, Gas & Power at Property Line ,, Septic Field & Cistern New Owner Responsibility ,, Paved Roads .. Leeward Estates, in Parkland County, west of Stony Plain.