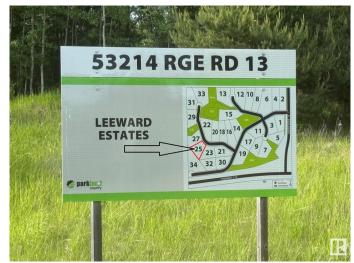

### \$179,900

0 Bedroom, 0.00 Bathroom, Rural on 2.00 Acres

Leeward Estates, Rural Parkland County, AB

LEEWARD ESTATES .. Range Road 13 ,, just north of Hwy 16 ,, west of Stony Plain ,, #25 is a 2 Acre opportunity .. Lot rises at the approach higher to the leftâ€l lower to the rightâ€l group of trees on the right and at the rear of this lot.., open spaceâ€l high pointsâ€l good walkout basement opportunity ,, Gas & Power at Property Line ,, Septic Field & Cistern New Owner Responsibility ,, Paved Roads .. Leeward Estates, in Parkland County, west of Stony Plain.

## **Community Information**

Address 53214 Rge Road 13

Area Rural Parkland County

Subdivision Leeward Estates

City Rural Parkland County

County ALBERTA

Province AB

Postal Code T7Y 0C1