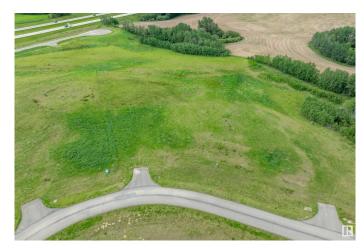

### \$179,900

0 Bedroom, 0.00 Bathroom, Rural on 2.00 Acres

Leeward Estates, Rural Parkland County, AB

LEEWARD ESTATES .. Range Road 13 ,, just north of Hwy 16 ,, west of Stony Plain ,, #25 is a 2 Acre opportunity .. Lot rises at the approach higher to the leftâ€l lower to the rightâ€l group of trees on the right and at the rear of this lot.., open spaceâ€l high pointsâ€l good walkout basement opportunity ,, Gas & Power at Property Line ,, Septic Field & Cistern New Owner Responsibility ,, Paved Roads .. Leeward Estates, in Parkland County, west of Stony Plain.