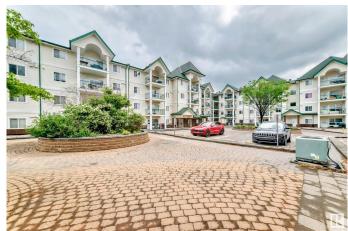

## \$149,900

1 Bedroom, 1.00 Bathroom, 631 sqft Condo / Townhouse on 0.00 Acres

Belmont, Edmonton, AB

Bright 1 bedroom main level appartment with enclosed patio. Perfect for a dog owner. Vinyl plank flooring (no carpets) and upgraded appliances. West patio exposure.

Underground parking stall and storage locker. Walking distance to shopping, transit, LRT.

Built in 2007

# **Exterior**

Exterior Wood, Brick, Vinyl

Exterior Features Landscaped, Public Transportation, Schools, Shopping Nearby

Roof Asphalt Shingles
Construction Wood, Brick, Vinyl
Foundation Concrete Perimeter