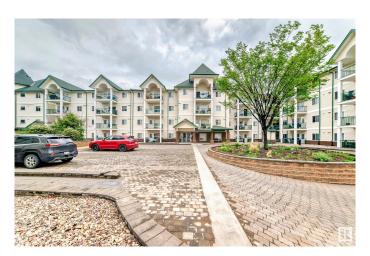

## \$149,900

1 Bedroom, 1.00 Bathroom, 631 sqft Condo / Townhouse on 0.00 Acres

Belmont, Edmonton, AB

Bright 1 bedroom main level appartment with enclosed patio. Perfect for a dog owner. Vinyl plank flooring (no carpets) and upgraded appliances. West patio exposure.

Underground parking stall and storage locker. Walking distance to shopping, transit, LRT.

Built in 2007

# **Exterior**

Exterior Wood, Brick, Vinyl

Exterior Features Landscaped, Public Transportation, Schools, Shopping Nearby

Roof Asphalt Shingles
Construction Wood, Brick, Vinyl
Foundation Concrete Perimeter