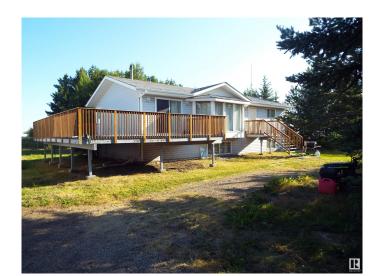

## \$1,700,000

1 Bedroom, 1.50 Bathroom, 1,220 sqft Single Family on 0.00 Acres

Edmonton South Central East, Edmonton, AB

Country living within the city. 19.3 private acres located just south of 41 Ave Sw . Enjoy the peace & solitude of rural life with all the amenities of city living. Three bedroom bilevel, spacious & open floor plan, hardwood floors, partially developed basement & a 24 x 28 double garage. Serviced with electricity, natural gas, your own well & septic means no extra billing. Loads of opportunity with land for your horses, extra storage or almost anything you can dream of. A great pace to call home while your property appreciates in value.

# **Amenities**

Amenities Deck Parking Spaces 50

Parking Double Garage Detached

## **Exterior**

Exterior Wood, Vinyl

Exterior Features Flat Site, Landscaped

Roof Asphalt Shingles

Construction Wood, Vinyl

Foundation Concrete Perimeter, Preserved Wood