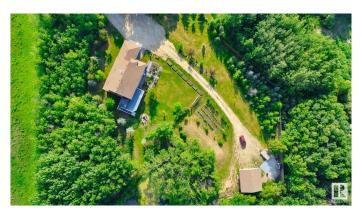

### \$799,500

4 Bedroom, 3.00 Bathroom, 1,611 sqft Rural on 4.94 Acres

None, Rural Leduc County, AB

Welcome to this beautiful 4-bedroom, 3-bathroom hillside bungalow, built by Homexx in 2006, offering 1610.97 sq/ft of thoughtfully designed living space. Located on 4.94 acres in Leduc County, this home features an open concept layout with vaulted ceilings, oak cabinets, and matching trim throughout the home. Enjoy the peaceful ambiance with your very own fish pond and the convenience of a 3500-gallon cistern. New quartz countertops in kitchen and bathroom. Multiple fruit trees and shrubs throughout the property. The fully finished walkout basement boasts a huge family room, ideal for relaxation or entertaining. This property also includes both a double attached garage and a double detached garage for all your storage needs. Just 18 minutes from the Anthony Henday, you'II enjoy the perfect blend of privacy and accessibility. This stunning property could be yours!

#### **Essential Information**

MLS® # E4441420 Price \$799,500

Bedrooms 4

Bathrooms 3.00

Full Baths 3

Square Footage 1,611
Acres 4.94
Year Built 2006
Type Rural

Sub-Type Detached Single Family

Style Hillside Bungalow

#### **Exterior**

Exterior Wood

Exterior Features Fruit Trees/Shrubs, Hillside, Stream/Pond, Treed Lot

Construction Wood

Foundation Concrete Perimeter