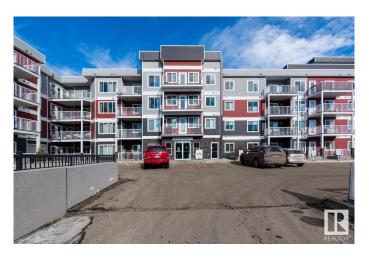

#### \$179,990

1 Bedroom, 1.00 Bathroom, 700 sqft Condo / Townhouse on 0.00 Acres

Rutherford (Edmonton), Edmonton, AB

Mint condition! This 3rd floor one bedroom one den unit at Crossroads of Rutherford offers modern open concept. South facing living room, bedroom and balcony. Large windows, cool in summer and warm in winter. SS appliances in the kitchen, huge counter with breakfast nook. very good size master bedroom with spacious closet. Separate den for office use or second bedroom choice. 4-pc bath included. In room Laundry. Titled Heated underground parking stall. Safe and well managed complex. Walking distance to good school as well as lots of amenities. Easy access to Henday, Highway 2.

### **Community Information**

Address 321 1820 Rutherford Road

Area Edmonton

Subdivision Rutherford (Edmonton)

City Edmonton
County ALBERTA

Province AB

Postal Code T6W 2K6

**Amenities** 

# of Stories 4
Stories 1

Has Basement Yes

Basement None, No Basement

**Exterior** 

Exterior Wood, Vinyl

Exterior Features Landscaped, Playground Nearby, Public Transportation, Schools,

**Shopping Nearby** 

Roof EPDM Membrane