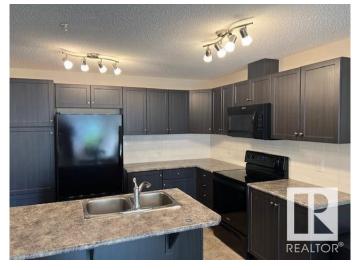

#### Interior

Interior Features ensuite bathroom

Appliances Dishwasher-Built-In, Microwave Hood Fan, Refrigerator, Stacked

Washer/Dryer, Stove-Electric, Window Coverings

Heating Baseboard, Hot Water, Natural Gas