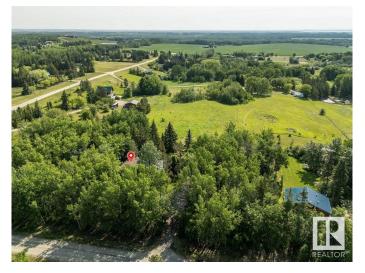

#### \$335,000

0 Bedroom, 0.00 Bathroom, Rural on 3.02 Acres

Panorama Heights, Rural Parkland County, AB

Imagine the possibilities on this 3.02-acre parcel in the coveted Panorama Heights, just 4 miles north of Spruce Grove with easy access to Edmonton and St. Albert. The fully fenced property is serviced with power, natural gas, and a drilled well. A mature tree buffer along the west boundary affords privacy, while a vast, level pad awaits your visionâ€"whether that's a spacious shop, barndominium, or sprawling ranch-style bungalow. The existing home has sustained extensive structural damage from a burst pipe and is offered "as-is,― though the double garage may be salvaged or renovated. Minutes from Spruce Grove's shops, schools, and services, this rare acreage offers the ultimate blend of country tranquility and city convenience. Build the home and outbuildings you've always dreamed of in Panorama Heights!

## **Community Information**

Address 54006 Rge Road 274

Area Rural Parkland County

Subdivision Panorama Heights

City Rural Parkland County

County ALBERTA

Province AB

Postal Code T7X 3S5