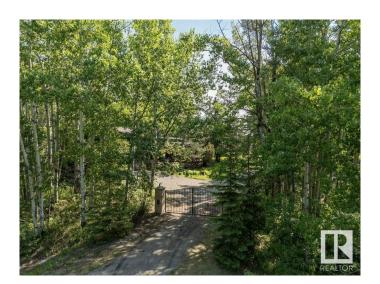

#### \$335,000

0 Bedroom, 0.00 Bathroom, Rural on 3.02 Acres

Panorama Heights, Rural Parkland County, AB

Imagine the possibilities on this 3.02-acre parcel in the coveted Panorama Heights, just 4 miles north of Spruce Grove with easy access to Edmonton and St. Albert. The fully fenced property is serviced with power, natural gas, and a drilled well. A mature tree buffer along the west boundary affords privacy, while a vast, level pad awaits your visionâ€"whether that's a spacious shop, barndominium, or sprawling ranch-style bungalow. The existing home has sustained extensive structural damage from a burst pipe and is offered "as-is,― though the double garage may be salvaged or renovated. Minutes from Spruce Grove's shops, schools, and services, this rare acreage offers the ultimate blend of country tranquility and city convenience. Build the home and outbuildings you've always dreamed of in Panorama Heights!