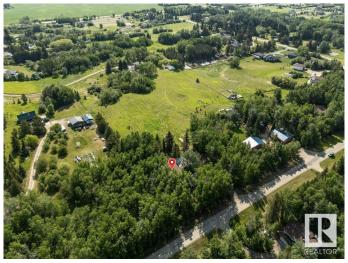

#### \$335,000

0 Bedroom, 0.00 Bathroom, Rural on 3.02 Acres

Panorama Heights, Rural Parkland County, AB

Imagine the possibilities on this 3.02-acre parcel in the coveted Panorama Heights, just 4 miles north of Spruce Grove with easy access to Edmonton and St. Albert. The fully fenced property is serviced with power, natural gas, and a drilled well. A mature tree buffer along the west boundary affords privacy, while a vast, level pad awaits your visionâ€"whether that's a spacious shop, barndominium, or sprawling ranch-style bungalow. The existing home has sustained extensive structural damage from a burst pipe and is offered "as-is,― though the double garage may be salvaged or renovated. Minutes from Spruce Grove's shops, schools, and services, this rare acreage offers the ultimate blend of country tranquility and city convenience. Build the home and outbuildings you've always dreamed of in Panorama Heights!

## **Community Information**

Address 54006 Rge Road 274

Area Rural Parkland County

Subdivision Panorama Heights

City Rural Parkland County

County ALBERTA

Province AB

Postal Code T7X 3S5