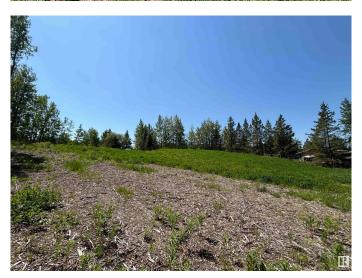

## \$199,900

0 Bedroom, 0.00 Bathroom, Rural on 1.17 Acres

Star Lake Estates, Rural Parkland County, AB

Nestled in the serene beauty of Star Lake Estates, this expansive 1.17-acre lot offers the perfect canvas for your dream retreat or full-time residence. This lot is ideal for a walkout basement and has access to the waterfront through the reserve. Surrounded by mature trees and natural beauty, the property provides a peaceful, private setting while still being easily accessible year-round. With gently rolling terrain and ample space to build, this lot offers exceptional potential for a custom home, garage, and outdoor living areas. Power and natural gas are available at the lot line, and the area is known for its quiet roads, friendly community, and proximity to Star Lakeâ€"ideal for fishing, kayaking, or relaxing by the water's edge. Located just 45 minutes west of Edmonton, Star Lake Estates combines country living with the convenience of the city within reach. Whether you're looking to build now or invest for the future, this property is a rare opportunity to own a slice of Alberta paradise.

### **Exterior**

Exterior Features Environmental Reserve, Treed Lot