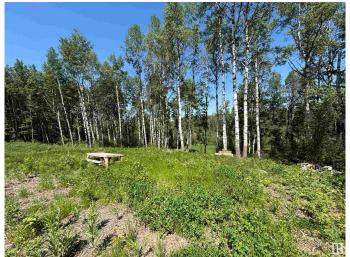

## \$199,900

0 Bedroom, 0.00 Bathroom, Rural on 1.17 Acres

Star Lake Estates, Rural Parkland County, AB

Nestled in the serene beauty of Star Lake Estates, this expansive 1.17-acre lot offers the perfect canvas for your dream retreat or full-time residence. This lot is ideal for a walkout basement and has access to the waterfront through the reserve. Surrounded by mature trees and natural beauty, the property provides a peaceful, private setting while still being easily accessible year-round. With gently rolling terrain and ample space to build, this lot offers exceptional potential for a custom home, garage, and outdoor living areas. Power and natural gas are available at the lot line, and the area is known for its quiet roads, friendly community, and proximity to Star Lakeâ€"ideal for fishing, kayaking, or relaxing by the water's edge. Located just 45 minutes west of Edmonton, Star Lake Estates combines country living with the convenience of the city within reach. Whether you're looking to build now or invest for the future, this property is a rare opportunity to own a slice of Alberta paradise.

### **Exterior**

Exterior Features Environmental Reserve, Treed Lot