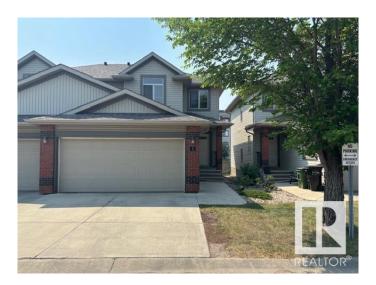

### \$389,000

3 Bedroom, 2.50 Bathroom, 1,399 sqft Condo / Townhouse on 0.00 Acres

South Terwillegar, Edmonton, AB

GREAT FAMILY FIRST TIME HOME. 3 bedrooms plus bonus room, DOUBLE ATTACHED GARAGE, fully fenced yard. Main floor offers a spacious entrance, Large living room, the kitchen offers ample cabinet and counter-top space including a raised breakfast bar, tile back-splash, and a spacious pantry. The upper level offers an open den, 3 spacious bedrooms with a 4 piece shared bathroom, a large master bedroom offering a full 4 piece en-suite. The unfinished basement offers future bath rough-ins newer hot water tank, high-efficient furnace. All appliances included.