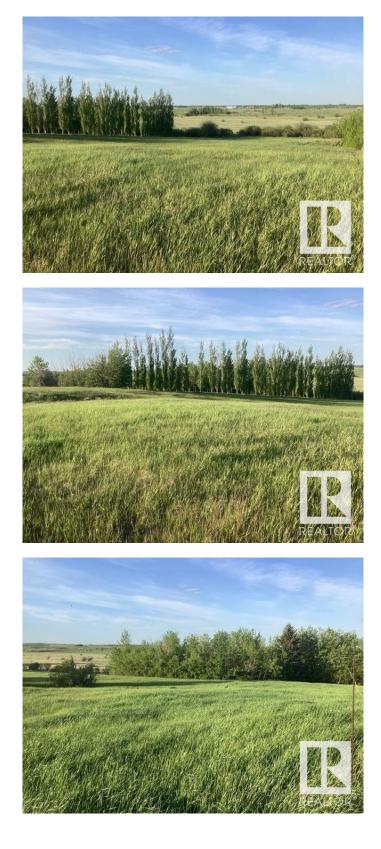

#### \$142,500

0 Bedroom, 0.00 Bathroom, Rural on 3.30 Acres

Brookhollow, Rural Sturgeon County, AB

Visit the Listing Brokerage (and/or listing REALTOR®) website to obtain additional information. These beautiful lots with mature trees are located along pavement and are being sold together. They each have their own title but located next to each other for a larger area. Total being 3.3 acres, approx. 30 minutes to Edmonton. Easy access to Bon Accord and Gibbons and Legal for shopping and schools. These scenic properties with rolling hills are perfect for a walk out basement. Power and Gas at the property line and each title has a \$1700 prepaid amount with Coronado Gas to go towards instillation of natural gas. These properties are bordered on the east by pasture land and on the North, by Park reserve land. Located at the end of a cul-de-sac so lots of room for parking and no through traffic on the service road in front of you. We, the owners had at one time received permission from the County to use the 3 acre Reserve land ajoining for pasture. Located 15 min from Half Moon Lake.