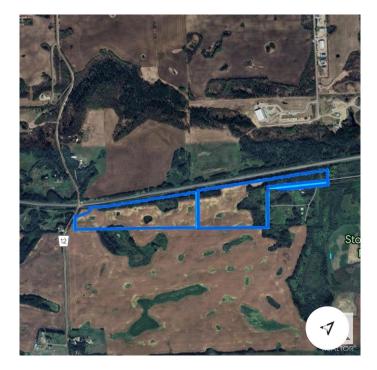

### \$4,799,990

0 Bedroom, 0.00 Bathroom, Rural on 72.70 Acres

None, Rural Parkland County, AB

PRIME DEVELOPMENT OPPORTUNITY! 73 Acres of land just West of The Brickyard West Stony Plain! An exceptional opportunity to acquire a strategically located parcel of land just south of Highway 16a, ideally positioned IN the fast-growing Town of Stony Plain. Included in the Area Structure Plan for the Town of Stony Plain, dated August of 2022.

## **Community Information**

| Address     | 52419 Range Road 12   |
|-------------|-----------------------|
| Area        | Rural Parkland County |
| Subdivision | None                  |
| City        | Rural Parkland County |
| County      | ALBERTA               |
| Province    | AB                    |
| Postal Code | T7Z 2S1               |