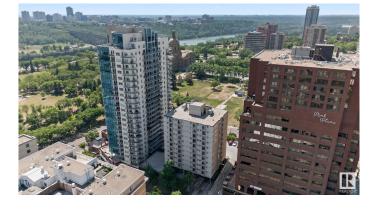

#### \$109,900

1 Bedroom, 1.00 Bathroom, 454 sqft Condo / Townhouse on 0.00 Acres

Downtown (Edmonton), Edmonton, AB

Affordable downtown living! Perfect for a first-time home buyer or investor, this updated 1-bedroom condo is in a prime downtown location! Fresh paint, hardwood and laminate flooring, spacious layout, and in-suite laundry complete this 11th floor unit with Downtown views. Located in The Residence – concrete construction, secure entry, near LRT, shopping, and the Legislature, its move-in ready with parking options available.

## **Community Information**

| Address | 1107 9730 106 Street |
|---------|----------------------|
| / (000  |                      |

| Area<br>Subdivision<br>City<br>County<br>Province<br>Postal Code | Edmonton<br>Downtown (Edmonton)<br>Edmonton<br>ALBERTA<br>AB<br>T5K 1B7                         |
|------------------------------------------------------------------|-------------------------------------------------------------------------------------------------|
| Amenities                                                        |                                                                                                 |
| Amenities<br>Parking                                             | No Animal Home, No Smoking Home, Parking-Visitor<br>Parkade                                     |
| Interior                                                         |                                                                                                 |
| Appliances                                                       | Dishwasher-Built-In, Hood Fan, Refrigerator, Stacked Washer/Dryer, Stove-Electric               |
| Heating                                                          | Hot Water, Natural Gas                                                                          |
| # of Stories                                                     | 11                                                                                              |
| Stories                                                          | 1                                                                                               |
| Has Basement                                                     | Yes                                                                                             |
| Basement                                                         | None, No Basement                                                                               |
| Exterior                                                         |                                                                                                 |
| Exterior                                                         | Concrete                                                                                        |
| Exterior Features                                                | Golf Nearby, Park/Reserve, Playground Nearby, Public Transportation, Shopping Nearby, View City |