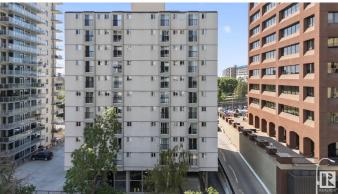

#### \$109,900

1 Bedroom, 1.00 Bathroom, 454 sqft Condo / Townhouse on 0.00 Acres

Downtown (Edmonton), Edmonton, AB

Affordable downtown living! Perfect for a first-time home buyer or investor, this updated 1-bedroom condo is in a prime downtown location! Fresh paint, hardwood and laminate flooring, spacious layout, and in-suite laundry complete this 11th floor unit with Downtown views. Located in The Residence – concrete construction, secure entry, near LRT, shopping, and the Legislature, its move-in ready with parking options available.

## **Community Information**

| Address | 1107 9730 106 Street |
|---------|----------------------|
| / (000  |                      |

| Area<br>Subdivision<br>City<br>County<br>Province<br>Postal Code | Edmonton<br>Downtown (Edmonton)<br>Edmonton<br>ALBERTA<br>AB<br>T5K 1B7                         |
|------------------------------------------------------------------|-------------------------------------------------------------------------------------------------|
| Amenities                                                        |                                                                                                 |
| Amenities<br>Parking                                             | No Animal Home, No Smoking Home, Parking-Visitor<br>Parkade                                     |
| Interior                                                         |                                                                                                 |
| Appliances                                                       | Dishwasher-Built-In, Hood Fan, Refrigerator, Stacked Washer/Dryer, Stove-Electric               |
| Heating                                                          | Hot Water, Natural Gas                                                                          |
| # of Stories                                                     | 11                                                                                              |
| Stories                                                          | 1                                                                                               |
| Has Basement                                                     | Yes                                                                                             |
| Basement                                                         | None, No Basement                                                                               |
| Exterior                                                         |                                                                                                 |
| Exterior                                                         | Concrete                                                                                        |
| Exterior Features                                                | Golf Nearby, Park/Reserve, Playground Nearby, Public Transportation, Shopping Nearby, View City |