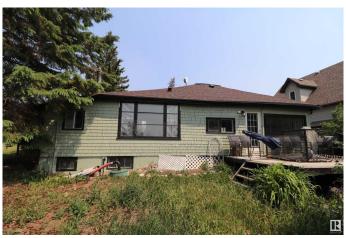

# \$99,900

2 Bedroom, 1.00 Bathroom, 1,354 sqft Rural on 0.16 Acres

Military Point, Rural Strathcona County, AB

BUILT ON A 50' X 140' LOT THIS HOME IS NEAR THE SHORES OF NORTH COOKING LAKE. A NICE LOT ON WHICH TO BUILD YOUR DREAM HOME. JUST 15 MINUTES EAST OF SHERWOOD PARK. \*\*IN NEED OF TLC. PROPERTY SOLD AS IS\*\*

### **Exterior**

Exterior Wood
Exterior Features Flat Site
Construction Wood

Foundation Concrete Perimeter