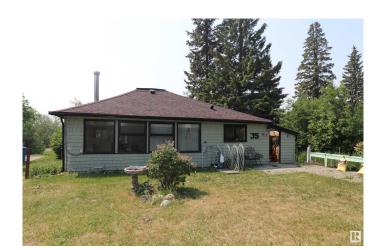

# \$99,900

2 Bedroom, 1.00 Bathroom, 1,354 sqft Rural on 0.16 Acres

Military Point, Rural Strathcona County, AB

BUILT ON A 50' X 140' LOT THIS HOME IS NEAR THE SHORES OF NORTH COOKING LAKE. A NICE LOT ON WHICH TO BUILD YOUR DREAM HOME. JUST 15 MINUTES EAST OF SHERWOOD PARK. \*\*IN NEED OF TLC. PROPERTY SOLD AS IS\*\*

Type Rural

Sub-Type Detached Single Family

Style Bungalow

Status Active

### **Exterior**

Exterior Wood
Exterior Features Flat Site
Construction Wood

Foundation Concrete Perimeter