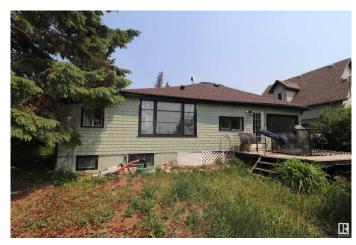

# \$99,900

2 Bedroom, 1.00 Bathroom, 1,354 sqft Rural on 0.16 Acres

Military Point, Rural Strathcona County, AB

BUILT ON A 50' X 140' LOT THIS HOME IS NEAR THE SHORES OF NORTH COOKING LAKE. A NICE LOT ON WHICH TO BUILD YOUR DREAM HOME. JUST 15 MINUTES EAST OF SHERWOOD PARK. \*\*IN NEED OF TLC. PROPERTY SOLD AS IS\*\*

### **Exterior**

Exterior Wood
Exterior Features Flat Site
Construction Wood

Foundation Concrete Perimeter