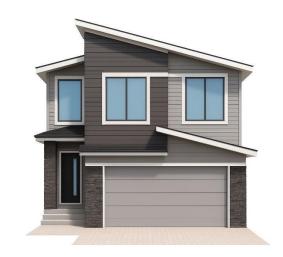

# \$759,900 - 8924 Mayday Way, Edmonton

MLS® #E4441733

#### \$759,900

5 Bedroom, 4.00 Bathroom, 2,348 sqft Single Family on 0.00 Acres

The Orchards At Ellerslie, Edmonton, AB

Discover this stunning pre-construction home in the vibrant community of The Orchards, perfectly situated on a corner and regular lot with 2300+ sqft of thoughtfully designed living space. The home features a bright open-to-above layout, a spice kitchen, main floor full bedroom and full bath, and a side entrance for future basement development. With lots of windows throughout, natural light floods the homeâ€"thanks to its premium corner lot location. Upstairs includes 4 bedrooms, 3 full bathrooms, a bonus room, Jack & Jill bath, and a luxurious 5-piece ensuite in the Master Bedroom. Enjoy access to incredible community amenities like a private residents' clubhouse, splash park, playgrounds, and walking trailsâ€"all in one of Edmonton's most family-friendly and connected neighbourhoods!

#### **Essential Information**

MLS® # E4441733 Price \$759,900

Bedrooms 5
Bathrooms 4.00

Full Baths 4

Square Footage 2,348 Acres 0.00

Year Built 2025

Type Single Family

Sub-Type Residential Attached

## **Exterior**

Exterior Wood, Vinyl
Exterior Features See Remarks

Roof Asphalt Shingles

Construction Wood, Vinyl

Foundation Concrete Perimeter