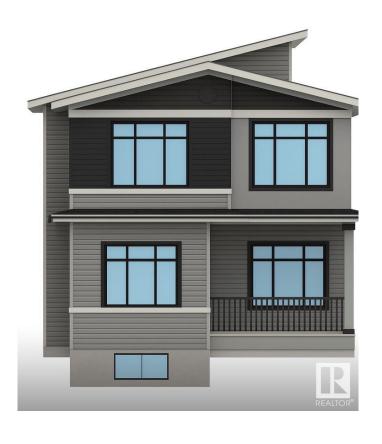

# \$759,900 - 8924 Mayday Way, Edmonton

MLS® #E4441733

#### \$759,900

5 Bedroom, 4.00 Bathroom, 2,348 sqft Single Family on 0.00 Acres

The Orchards At Ellerslie, Edmonton, AB

Discover this stunning pre-construction home in the vibrant community of The Orchards, perfectly situated on a corner and regular lot with 2300+ sqft of thoughtfully designed living space. The home features a bright open-to-above layout, a spice kitchen, main floor full bedroom and full bath, and a side entrance for future basement development. With lots of windows throughout, natural light floods the homeâ€"thanks to its premium corner lot location. Upstairs includes 4 bedrooms, 3 full bathrooms, a bonus room, Jack & Jill bath, and a luxurious 5-piece ensuite in the Master Bedroom. Enjoy access to incredible community amenities like a private residents' clubhouse, splash park, playgrounds, and walking trailsâ€"all in one of Edmonton's most family-friendly and connected neighbourhoods!

#### **Essential Information**

MLS® # E4441733 Price \$759,900

Bedrooms 5
Bathrooms 4.00

Full Baths 4

Square Footage 2,348 Acres 0.00

Year Built 2025

Type Single Family

Sub-Type Residential Attached

## **Exterior**

Exterior Wood, Vinyl
Exterior Features See Remarks

Roof Asphalt Shingles

Construction Wood, Vinyl

Foundation Concrete Perimeter