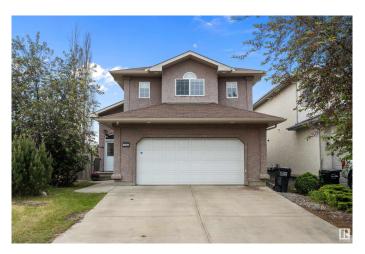

## **Exterior**

Exterior Wood, Stucco

Exterior Features Fenced, Playground Nearby, Schools, Shopping Nearby

Roof Asphalt Shingles

Construction Wood, Stucco

Foundation Concrete Perimeter