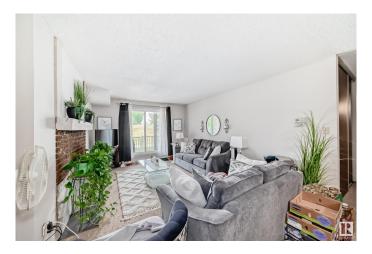

### \$145,500

2 Bedroom, 1.50 Bathroom, 1,073 sqft Condo / Townhouse on 0.00 Acres

Ormsby Place, Edmonton, AB

Come check out this cozy and spacious 2 bedroom apartment. You walk into a large front entrance, open and spacious living room with plenty of sunlight. Good size dining room, Galley kitchen to serve all your cooking needs. Main bedroom with walk in closet and ensuite bathroom. There is a good size 2nd bedroom. The furnace room and storage room are located near the front entrance. There is a large patio with access to the park right out side your gate. Amazing location, close to shopping, transit, Henday and Whitemud.

#### Interior

Interior Features ensuite bathroom

Appliances Dishwasher-Built-In, Refrigerator, Stove-Electric

Heating Forced Air-1, Natural Gas