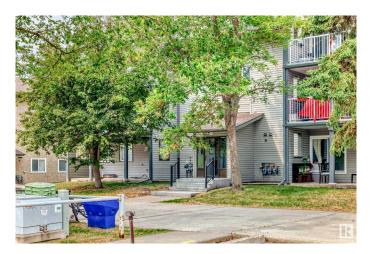

# \$145,500 - 105 6212 180 Street, Edmonton

MLS® #E4441938

### \$145,500

2 Bedroom, 1.50 Bathroom, 1,073 sqft Condo / Townhouse on 0.00 Acres

Ormsby Place, Edmonton, AB

Come check out this cozy and spacious 2 bedroom apartment. You walk into a large front entrance, open and spacious living room with plenty of sunlight. Good size dining room, Galley kitchen to serve all your cooking needs. Main bedroom with walk in closet and ensuite bathroom. There is a good size 2nd bedroom. The furnace room and storage room are located near the front entrance. There is a large patio with access to the park right out side your gate. Amazing location, close to shopping, transit, Henday and Whitemud.

#### **Exterior**

Exterior Wood, Vinyl

Exterior Features Backs Onto Park/Trees, Landscaped, Playground Nearby, Public

Transportation, Schools, Shopping Nearby

Roof Asphalt Shingles

Construction Wood, Vinyl