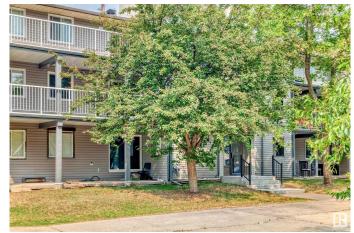

# \$145,500 - 105 6212 180 Street, Edmonton

MLS® #E4441938

### \$145,500

2 Bedroom, 1.50 Bathroom, 1,073 sqft Condo / Townhouse on 0.00 Acres

Ormsby Place, Edmonton, AB

Come check out this cozy and spacious 2 bedroom apartment. You walk into a large front entrance, open and spacious living room with plenty of sunlight. Good size dining room, Galley kitchen to serve all your cooking needs. Main bedroom with walk in closet and ensuite bathroom. There is a good size 2nd bedroom. The furnace room and storage room are located near the front entrance. There is a large patio with access to the park right out side your gate. Amazing location, close to shopping, transit, Henday and Whitemud.

#### **Exterior**

Exterior Wood, Vinyl

Exterior Features Backs Onto Park/Trees, Landscaped, Playground Nearby, Public

Transportation, Schools, Shopping Nearby

Roof Asphalt Shingles

Construction Wood, Vinyl