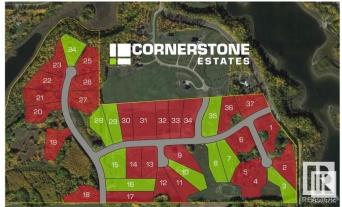

#### \$315,000

0 Bedroom, 0.00 Bathroom, Rural on 2.44 Acres

Muir Lake Heights, Rural Parkland County, AB

Welcome to Cornerstone Estates (Muir Lake Heights) where executive acreage lots invite you to build your dream home in a serene, upscale community. Nestled between scenic Muir Lake and the Chickakoo Lake Recreation Area, this location offers peaceful living with nature at your doorstep.Only minutes from Spruce Grove and Stony Plain with paved roads the entire way. Cornerstone Estates combines the tranquillity of country living with convenient access to city amenities. This prestigious neighbourhood features custom-built homes and strictly maintained architectural standards, ensuring lasting beauty and value. Whether you prefer a wooded retreat or an open walk-out estate, Cornerstone offers a unique blend of privacy, elegance, and natural charm. This lots has lots of trees for your privacy. With numerous new homes already established, the community is thriving. come be part of its exceptional growth.