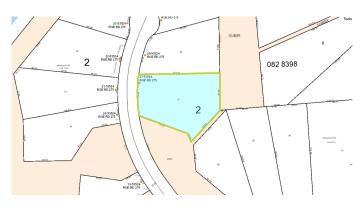

## **Community Information**

| Address     | 53524 Rr 275          |
|-------------|-----------------------|
| Area        | Rural Parkland County |
| Subdivision | Muir Lake Heights     |
| City        | Rural Parkland County |
| County      | ALBERTA               |
| Province    | AB                    |
| Postal Code | T7X 3Y6               |

## Exterior

Exterior Features Cul-De-Sac, Flat Site, Schools, Treed Lot