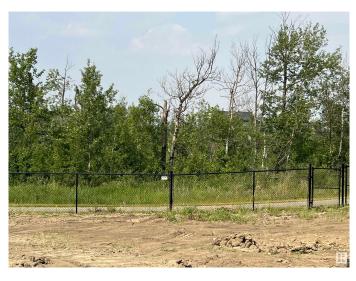

#### \$325,000

0 Bedroom, 0.00 Bathroom, Rural on 0.14 Acres

Irvine Creek, Rural Leduc County, AB

40 POCKET LOT !!! Build your dream home on this ravine-backing lot in community of Irvine Creek !! This large pie-shaped lot offers a rare building pocket and backs onto private green space and ravineâ€"perfect for creating your private own private yard. Located in a quiet subdivision, the lot comes with full municipal services including city water, city sewer, gas, power, and high-speed internet. pick your own builder or build yourself. minutes from Beaumont, Edmonton, Nisku, Leduc, and the Edmonton International Airport. PRICED TO SELL !!

## Exterior

Exterior Features Backs Onto Park/Trees, Golf Nearby, Shopping Nearby