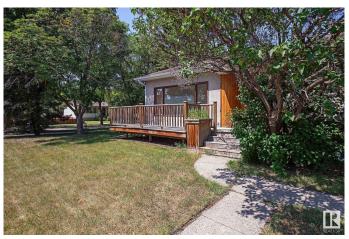

# \$389,900

4 Bedroom, 2.00 Bathroom, 1,324 sqft Single Family on 0.00 Acres

Newton, Edmonton, AB

Large LEGAL SUITED Bungalow in Newton on a CORNER LOT (49ftx123 ft) siding a TREE LINED street! 1323 sq/ft, SEPERATE entrances, 2 furnaces, 1 H20 tank, 1 set of meters. Former LONG TERM tenants up and down were there over 10 years. Each suite has its own laundry facilities. Upper suite paid \$1725, lower suite paid \$1375 down. Utilities are were included in the rent. Utilities combined are about \$550 a month including power, water, and heat. 3 bedroom suite up, and 2 plus a den down. Basement suite was done in 2014. Fantastic revenue opportunity! The place shows great.

#### **Amenities**

Amenities Front Porch

Parking Spaces 4

Parking 2 Outdoor Stalls

#### **Exterior**

Exterior Wood, Stucco

Exterior Features Corner Lot, Fenced, Flat Site, Landscaped, Playground Nearby, Public

Swimming Pool, Public Transportation, Schools, Shopping Nearby

Roof Asphalt Shingles