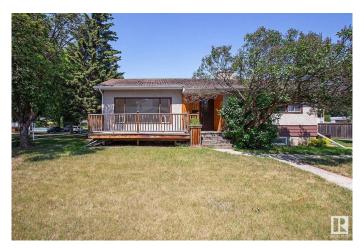

# \$389,900

4 Bedroom, 2.00 Bathroom, 1,324 sqft Single Family on 0.00 Acres

Newton, Edmonton, AB

Large LEGAL SUITED Bungalow in Newton on a CORNER LOT (49ftx123 ft) siding a TREE LINED street! 1323 sq/ft, SEPERATE entrances, 2 furnaces, 1 H20 tank, 1 set of meters. Former LONG TERM tenants up and down were there over 10 years. Each suite has its own laundry facilities. Upper suite paid \$1725, lower suite paid \$1375 down. Utilities are were included in the rent. Utilities combined are about \$550 a month including power, water, and heat. 3 bedroom suite up, and 2 plus a den down. Basement suite was done in 2014. Fantastic revenue opportunity! The place shows great.

#### **Amenities**

Amenities Front Porch

Parking Spaces 4

Parking 2 Outdoor Stalls

#### **Exterior**

Exterior Wood, Stucco

Exterior Features Corner Lot, Fenced, Flat Site, Landscaped, Playground Nearby, Public

Swimming Pool, Public Transportation, Schools, Shopping Nearby

Roof Asphalt Shingles