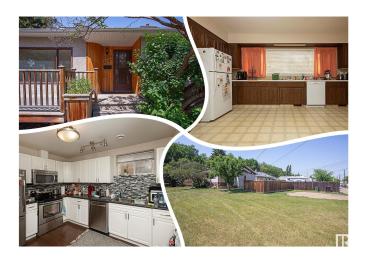

# \$389,900

4 Bedroom, 2.00 Bathroom, 1,324 sqft Single Family on 0.00 Acres

Newton, Edmonton, AB

Large LEGAL SUITED Bungalow in Newton on a CORNER LOT (49ftx123 ft) siding a TREE LINED street! 1323 sq/ft, SEPERATE entrances, 2 furnaces, 1 H20 tank, 1 set of meters. Former LONG TERM tenants up and down were there over 10 years. Each suite has its own laundry facilities. Upper suite paid \$1725, lower suite paid \$1375 down. Utilities are were included in the rent. Utilities combined are about \$550 a month including power, water, and heat. 3 bedroom suite up, and 2 plus a den down. Basement suite was done in 2014. Fantastic revenue opportunity! The place shows great.

# **Essential Information**

MLS® # E4442017 Price \$389,900

Bedrooms 4

Bathrooms 2.00

Full Baths 2

Square Footage 1,324 Acres 0.00

Year Built 1958

Type Single Family

## Interior

Appliances Appliances Negotiable
Heating Forced Air-2, Natural Gas

Stories 2 Has Suite Yes

Has Basement Yes

Basement Full, Finished

#### **Exterior**

Exterior Wood, Stucco

Exterior Features Corner Lot, Fenced, Flat Site, Landscaped, Playground Nearby, Public

Swimming Pool, Public Transportation, Schools, Shopping Nearby

Roof Asphalt Shingles