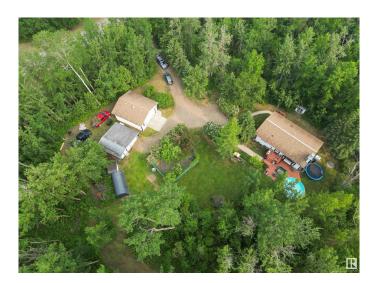

## \$630,000

5 Bedroom, 2.00 Bathroom, 1,111 sqft Rural on 2.69 Acres

Brookville Estates, Rural Strathcona County, AB

What an absolutely stunning acreage to call home! With 1100 sq ft, plus a fully finished basement, this recently updated home will impress. The main floor of this home features 3 bedrooms, a recently renovated 4 pce bath, a large living room and a large eat in country kitchen. The basement has a second rec room area, a 3 pce bath, a 4th bedroom, plenty of storage and a "secret room". Upgrades worth mentioning: New windows (2022) Upstairs flooring (2018) Kitchen update (2019) Basement flooring (2025) Basement Bathroom (2025). An extra large double garage 26x28 ft with 10 ft ceilings plus and additional oversized single garage will hold all your toys. This secluded little gem is conveniently located 5 from the growing community of Ardrossan and only 15 minutes from Sherwood Park.