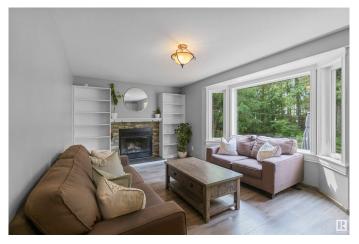

## \$630,000

5 Bedroom, 2.00 Bathroom, 1,111 sqft Rural on 2.69 Acres

Brookville Estates, Rural Strathcona County, AB

What an absolutely stunning acreage to call home! With 1100 sq ft, plus a fully finished basement, this recently updated home will impress. The main floor of this home features 3 bedrooms, a recently renovated 4 pce bath, a large living room and a large eat in country kitchen. The basement has a second rec room area, a 3 pce bath, a 4th bedroom, plenty of storage and a "secret room". Upgrades worth mentioning: New windows (2022) Upstairs flooring (2018) Kitchen update (2019) Basement flooring (2025) Basement Bathroom (2025). An extra large double garage 26x28 ft with 10 ft ceilings plus and additional oversized single garage will hold all your toys. This secluded little gem is conveniently located 5 from the growing community of Ardrossan and only 15 minutes from Sherwood Park.