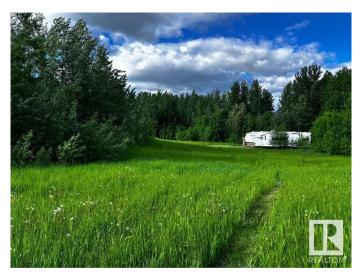

### \$119,000

0 Bedroom, 0.00 Bathroom, Rural on 3.22 Acres

Lakeside Park, Rural Parkland County, AB

3.22 ac of unspoiled land. Currently used for weekend camp trips. Toy Hauler in pics is also available, but not included in the price. The property has not been sprayed for 15 years, so it would also be great for an organic garden. In a subdivision called Lakeside Estates with a close proximity to Johnny's lake. The power and gas are at the property line. There is currently no fence on the property or development permits. Come, build your dream home on a lot with walkout potential!

### **Exterior**

Exterior Features Backs Onto Park/Trees, Corner Lot, Environmental Reserve, No

Through Road, Not Fenced, Not Landscaped, Rolling Land