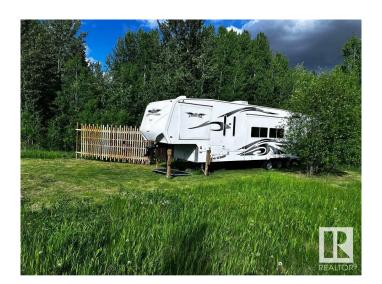

### \$119,000

0 Bedroom, 0.00 Bathroom, Rural on 3.22 Acres

Lakeside Park, Rural Parkland County, AB

3.22 ac of unspoiled land. Currently used for weekend camp trips. Toy Hauler in pics is also available, but not included in the price. The property has not been sprayed for 15 years, so it would also be great for an organic garden. In a subdivision called Lakeside Estates with a close proximity to Johnny's lake. The power and gas are at the property line. There is currently no fence on the property or development permits. Come, build your dream home on a lot with walkout potential!

### **Exterior**

Exterior Features Backs Onto Park/Trees, Corner Lot, Environmental Reserve, No

Through Road, Not Fenced, Not Landscaped, Rolling Land