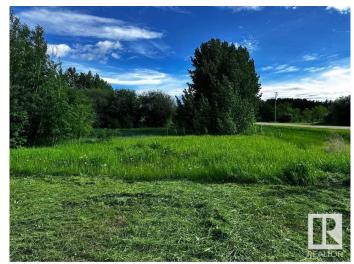

### \$119,000

0 Bedroom, 0.00 Bathroom, Rural on 3.22 Acres

Lakeside Park, Rural Parkland County, AB

3.22 ac of unspoiled land. Currently used for weekend camp trips. Toy Hauler in pics is also available, but not included in the price. The property has not been sprayed for 15 years, so it would also be great for an organic garden. In a subdivision called Lakeside Estates with a close proximity to Johnny's lake. The power and gas are at the property line. There is currently no fence on the property or development permits. Come, build your dream home on a lot with walkout potential!

### **Exterior**

Exterior Features Backs Onto Park/Trees, Corner Lot, Environmental Reserve, No

Through Road, Not Fenced, Not Landscaped, Rolling Land