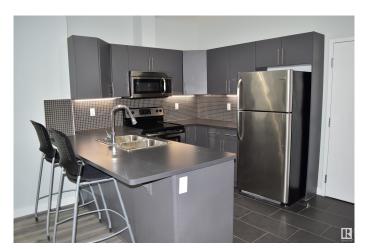

## \$200,000

2 Bedroom, 2.00 Bathroom, 826 sqft Condo / Townhouse on 0.00 Acres

Queen Mary Park, Edmonton, AB

Welcome to this beautifully renovated 2-bedroom, 2-bathroom condo located near downtown Edmonton, offering the perfect blend of style, comfort, and convenience. Spanning 825 square feet, this home features a well-thought-out layout with an open-concept living space and a private ensuite bathroom. Large balcony with natural gas line for BBQ and stainless steel appliances. Enjoy the perks of urban living, just steps from the LRT, Rogers Place and MacEwan University. Whether you're a student, a young professional, or an investor, this location is unbeatable. Listed at a very reasonable price, this condo offers exceptional value. A rare find that combines affordability, style, and prime downtown access.

#### Interior

Interior Features ensuite bathroom

Appliances Dishwasher-Built-In, Dryer, Microwave Hood Fan, Refrigerator,

Stove-Electric, Washer

Heating Baseboard, Hot Water, Natural Gas