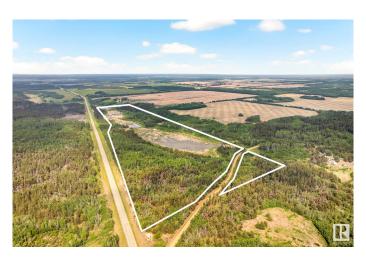

## \$124,975

0 Bedroom, 0.00 Bathroom, Rural on 40.28 Acres

None, Rural Smoky Lake County, AB

40 Acres of Trees, Ponds and Wetlands for your Recreational Enjoyment - Hunting, Camping, Quadding, Weekend Retreat area, or a great HOME BUILDING PROPERTY! Close to paved Hwy 857, great fishing lakes, all points NE, the towns of Bellis, Vilna, Smoky Lake and only 90 mins to Edmonton, 75 mins to Sherwood Park, 65 mins to Fort Saskatchewan! Fun Fact: This is the old site of St. Elias Orthodox Monastery, so there are some very old log buildings there to be preserved, demolished or left to deteriorate on their own. \*Also for sale immediately kitty-corner to the NE is a modern 40 acre hobby farm and house under a separate listing.

### **Exterior**

Exterior Features Backs Onto Park/Trees, Not Fenced, Picnic Area, Private Setting,

Recreation Use, Stream/Pond, Treed Lot