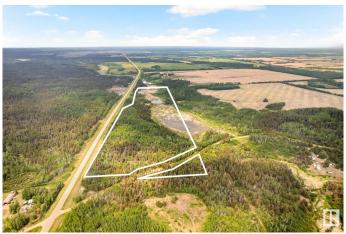

## \$124,975

0 Bedroom, 0.00 Bathroom, Rural on 40.28 Acres

None, Rural Smoky Lake County, AB

40 Acres of Trees, Ponds and Wetlands for your Recreational Enjoyment - Hunting, Camping, Quadding, Weekend Retreat area, or a great HOME BUILDING PROPERTY! Close to paved Hwy 857, great fishing lakes, all points NE, the towns of Bellis, Vilna, Smoky Lake and only 90 mins to Edmonton, 75 mins to Sherwood Park, 65 mins to Fort Saskatchewan! Fun Fact: This is the old site of St. Elias Orthodox Monastery, so there are some very old log buildings there to be preserved, demolished or left to deteriorate on their own. \*Also for sale immediately kitty-corner to the NE is a modern 40 acre hobby farm and house under a separate listing.

### **Exterior**

Exterior Features Backs Onto Park/Trees, Not Fenced, Picnic Area, Private Setting,

Recreation Use, Stream/Pond, Treed Lot