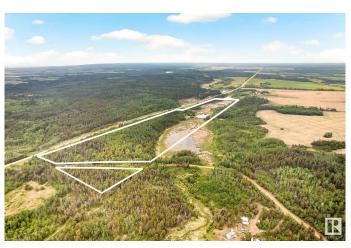

## \$124,975

0 Bedroom, 0.00 Bathroom, Rural on 40.28 Acres

None, Rural Smoky Lake County, AB

40 Acres of Trees, Ponds and Wetlands for your Recreational Enjoyment - Hunting, Camping, Quadding, Weekend Retreat area, or a great HOME BUILDING PROPERTY! Close to paved Hwy 857, great fishing lakes, all points NE, the towns of Bellis, Vilna, Smoky Lake and only 90 mins to Edmonton, 75 mins to Sherwood Park, 65 mins to Fort Saskatchewan! Fun Fact: This is the old site of St. Elias Orthodox Monastery, so there are some very old log buildings there to be preserved, demolished or left to deteriorate on their own. \*Also for sale immediately kitty-corner to the NE is a modern 40 acre hobby farm and house under a separate listing.

### **Exterior**

Exterior Features Backs Onto Park/Trees, Not Fenced, Picnic Area, Private Setting,

Recreation Use, Stream/Pond, Treed Lot