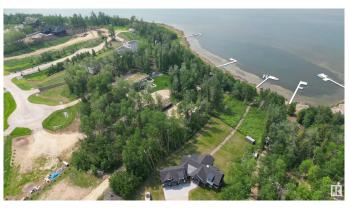

#### \$739,900

0 Bedroom, 0.00 Bathroom, Rural on 2.22 Acres

West Point Estates, Rural Parkland County, AB

Welcome to highly sought-after West Point Estates on Jackfish Lake. Ready to enjoy. WILL CONSIDER ALL TRADES OF VALUE! With \$250K of improvements t's fenced, gated, landscaped with decks, bunk house, power & a drilled well so you're you're one step closer to making your vision a reality. No time limit to build. Choose your own builder. This stunning 2.2 acre parcel offers the perfect canvas for your custom dream home. Conveniently located just 15 mins west of Stony Plain & Spruce Grove on paved roads with quick access to Highways 16, 770 & 627, this is lake life at its finest. The gently sloping lot backs onto the lake offering both privacy & water views. Jackfish Lake is renowned for its clean, spring-fed waters ideal for swimming, boating, and water sports. Build a year round residence or a summer retreat, this is a rare opportunity to create lasting legacy for family in one of the region's most sought after lake communities. Purchase together with Lot 43 which is across the street listed @ 250,000.

### **Exterior**

Exterior Features Boating, Flat Site, Lake View, Private Setting, Waterfront Property