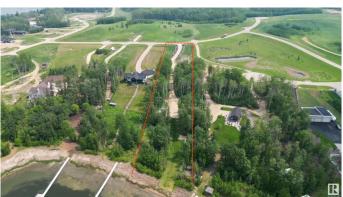

#### \$739,900

0 Bedroom, 0.00 Bathroom, Rural on 2.22 Acres

West Point Estates, Rural Parkland County, AB

Welcome to highly sought-after West Point Estates on Jackfish Lake. Ready to enjoy. WILL CONSIDER ALL TRADES OF VALUE! With \$250K of improvements t's fenced, gated, landscaped with decks, bunk house, power & a drilled well so you're you're one step closer to making your vision a reality. No time limit to build. Choose your own builder. This stunning 2.2 acre parcel offers the perfect canvas for your custom dream home. Conveniently located just 15 mins west of Stony Plain & Spruce Grove on paved roads with quick access to Highways 16, 770 & 627, this is lake life at its finest. The gently sloping lot backs onto the lake offering both privacy & water views. Jackfish Lake is renowned for its clean, spring-fed waters ideal for swimming, boating, and water sports. Build a year round residence or a summer retreat, this is a rare opportunity to create lasting legacy for family in one of the region's most sought after lake communities. Purchase together with Lot 43 which is across the street listed @ 250,000.

## **Community Information**

Address 2307 Twp Road 522

Area Rural Parkland County

Subdivision West Point Estates

City Rural Parkland County

County ALBERTA

Province AB

Postal Code T7Y 3L7