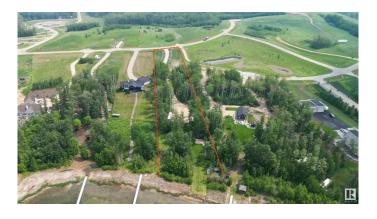

#### \$739,900

0 Bedroom, 0.00 Bathroom, Rural on 2.22 Acres

West Point Estates, Rural Parkland County, AB

Welcome to highly sought-after West Point Estates on Jackfish Lake. Ready to enjoy. WILL CONSIDER ALL TRADES OF VALUE! With \$250K of improvements t's fenced, gated, landscaped with decks, bunk house, power & a drilled well so you're you're one step closer to making your vision a reality. No time limit to build. Choose your own builder. This stunning 2.2 acre parcel offers the perfect canvas for your custom dream home. Conveniently located just 15 mins west of Stony Plain & Spruce Grove on paved roads with quick access to Highways 16, 770 & 627, this is lake life at its finest. The gently sloping lot backs onto the lake offering both privacy & water views. Jackfish Lake is renowned for its clean, spring-fed waters ideal for swimming, boating, and water sports. Build a year round residence or a summer retreat, this is a rare opportunity to create lasting legacy for family in one of the region's most sought after lake communities. Purchase together with Lot 43 which is across the street listed @ 250,000.

## **Community Information**

Address 2307 Twp Road 522

Area Rural Parkland County

Subdivision West Point Estates

City Rural Parkland County

County ALBERTA

Province AB

Postal Code T7Y 3L7