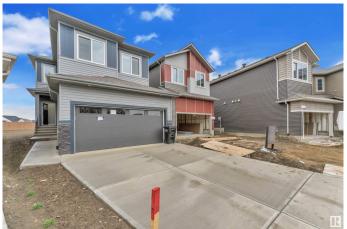

# \$659,000 - 2141 209a Street, Edmonton

MLS® #E4442581

#### \$659,000

5 Bedroom, 3.00 Bathroom, 2,028 sqft Single Family on 0.00 Acres

Stillwater, Edmonton, AB

Welcome to this stunning new build in the highly desirable community of Stillwater, situated on a massive 610 mÂ2 PIE SHAPED LOT. The main floor features a bright OPEN-TO-ABOVE concept with soaring ceilings, a spacious living and dining area, a functional spice kitchen, and a rare main floor bedroom with a full 3-PIECE BATHROOMâ€"ideal for guests or extended family. Upstairs offers FOUR generously sized bedrooms, including a spacious primary suite, two full bathrooms, and a convenient laundry room, along with a bonus room perfect for relaxing or entertaining. With a SEPARATE SIDE ENTERANCE, luxury, space, and long-term valueâ€"just minutes from schools, parks, shopping, and more.

#### **Essential Information**

MLS® # E4442581
Price \$659,000
Bedrooms 5

3.00

Full Baths 3

Square Footage 2,028 Acres 0.00 Year Built 2025 Type Single Family

Sub-Type Detached Single Family

Style 2 Storey
Status Active

## **Community Information**

Address 2141 209a Street

Area Edmonton
Subdivision Stillwater
City Edmonton
County ALBERTA

Province AB

Postal Code T6M 3C7

#### **Exterior**

Exterior Wood, Vinyl

Exterior Features Playground Nearby

Roof Asphalt Shingles

Construction Wood, Vinyl

Foundation Concrete Perimeter