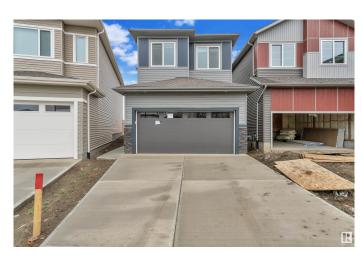

# \$659,000 - 2141 209a Street, Edmonton

MLS® #E4442581

#### \$659,000

5 Bedroom, 3.00 Bathroom, 2,028 sqft Single Family on 0.00 Acres

Stillwater, Edmonton, AB

Welcome to this stunning new build in the highly desirable community of Stillwater, situated on a massive 610 mÂ2 PIE SHAPED LOT. The main floor features a bright OPEN-TO-ABOVE concept with soaring ceilings, a spacious living and dining area, a functional spice kitchen, and a rare main floor bedroom with a full 3-PIECE BATHROOMâ€"ideal for guests or extended family. Upstairs offers FOUR generously sized bedrooms, including a spacious primary suite, two full bathrooms, and a convenient laundry room, along with a bonus room perfect for relaxing or entertaining. With a SEPARATE SIDE ENTERANCE, luxury, space, and long-term valueâ€"just minutes from schools, parks, shopping, and more.

#### **Essential Information**

MLS® # E4442581
Price \$659,000
Bedrooms 5

3.00

Full Baths 3

Square Footage 2,028 Acres 0.00 Year Built 2025 Type Single Family

Sub-Type Detached Single Family

Style 2 Storey
Status Active

## **Community Information**

Address 2141 209a Street

Area Edmonton
Subdivision Stillwater
City Edmonton
County ALBERTA

Province AB

Postal Code T6M 3C7

#### **Exterior**

Exterior Wood, Vinyl

Exterior Features Playground Nearby

Roof Asphalt Shingles

Construction Wood, Vinyl

Foundation Concrete Perimeter