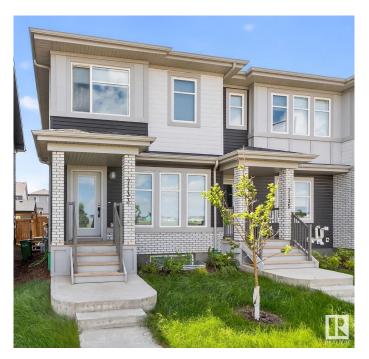

### \$490,000

4 Bedroom, 3.50 Bathroom, 1,458 sqft Single Family on 0.00 Acres

Crystallina Nera East, Edmonton, AB

INVESTMENT potential and family-friendly living in Edmonton's sought-after Crystallina Nera community! Featuring a LEGAL BASEMENT SUITE with a separate entrance, providing an excellent opportunity for rental income. The OPEN CONCEPT main floor features new windows with loads of NATURAL LIGHT. A spacious yard and DETACHED DOUBLE GARAGE offers additional storage and convenience. Located across from a future SCHOOL, the property is perfect for families seeking convenience or investors looking for long-term value in a growing neighborhood. Nearby amenities include parks, shopping centers, and easy access to major highways.

#### Interior

Interior Features ensuite bathroom

Appliances Dryer-Two, Refrigerators-Two, Stoves-Two, Washers-Two,

Dishwasher-Two, Microwave Hood Fan-Two

Heating Forced Air-2, Natural Gas

Stories 3 Has Suite Yes