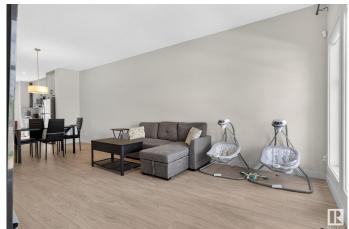

### \$490,000

4 Bedroom, 3.50 Bathroom, 1,458 sqft Single Family on 0.00 Acres

Crystallina Nera East, Edmonton, AB

INVESTMENT potential and family-friendly living in Edmonton's sought-after Crystallina Nera community! Featuring a LEGAL BASEMENT SUITE with a separate entrance, providing an excellent opportunity for rental income. The OPEN CONCEPT main floor features new windows with loads of NATURAL LIGHT. A spacious yard and DETACHED DOUBLE GARAGE offers additional storage and convenience. Located across from a future SCHOOL, the property is perfect for families seeking convenience or investors looking for long-term value in a growing neighborhood. Nearby amenities include parks, shopping centers, and easy access to major highways.

#### Interior

Interior Features ensuite bathroom

Appliances Dryer-Two, Refrigerators-Two, Stoves-Two, Washers-Two,

Dishwasher-Two, Microwave Hood Fan-Two

Heating Forced Air-2, Natural Gas

Stories 3 Has Suite Yes