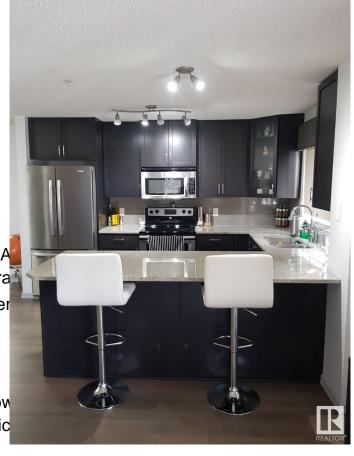

## \$209,000

2 Bedroom, 2.00 Bathroom, 1,044 sqft Condo / Townhouse on 0.00 Acres

Larkspur, Edmonton, AB

Bright and spacious former show suite in Aspen Meadows! This 2 bed, 2 bath corner unit features a large U-shaped kitchen with quartz countertops, maple cabinets, and stainless steel appliances. Enjoy laminate flooring, in-suite laundry, and a southwest-facing wraparound balcony with gas line for BBQ. Includes titled underground parking, separate storage cage, and access to fitness room & guest suite. Condo fees cover all utilities. Walk to shopping, dining, and Meadows Rec Centre with quick access to Whitemud & Anthony Henday.