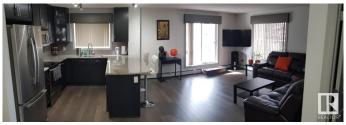

## \$209,000

2 Bedroom, 2.00 Bathroom, 1,044 sqft Condo / Townhouse on 0.00 Acres

Larkspur, Edmonton, AB

Bright and spacious former show suite in Aspen Meadows! This 2 bed, 2 bath corner unit features a large U-shaped kitchen with quartz countertops, maple cabinets, and stainless steel appliances. Enjoy laminate flooring, in-suite laundry, and a southwest-facing wraparound balcony with gas line for BBQ. Includes titled underground parking, separate storage cage, and access to fitness room & guest suite. Condo fees cover all utilities. Walk to shopping, dining, and Meadows Rec Centre with quick access to Whitemud & Anthony Henday.