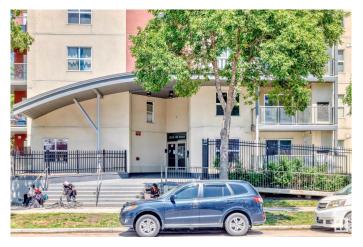

# **Community Information**

Address 316 10118 106 Ave

Area Edmonton

Subdivision Central Mcdougall

City Edmonton
County ALBERTA

Province AB

Postal Code T5T 2T6

#### **Exterior**

Exterior Wood, Stucco

Exterior Features Public Transportation, Shopping Nearby, View City, View Downtown

Roof Tar & T

Construction Wood, Stucco

Foundation Concrete Perimeter