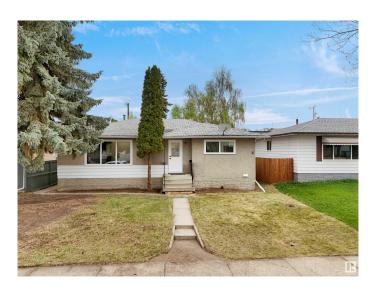

# \$412,500 - 4034 117 Avenue, Edmonton

MLS® #E4442792

## \$412.500

5 Bedroom, 2.50 Bathroom, 1,074 sqft Single Family on 0.00 Acres

Beverly Heights, Edmonton, AB

Welcome to this beautifully renovated bungalow in the desirable neighborhood of Beverly Heights! Situated on a spacious 50ft x 120ft lot, this home offers modern living in a prime location close to schools, parks, and all essential amenities. Featuring 5 bedrooms and 2.5 upgraded bathrooms, it boasts all new Windows, new flooring, new lighting fixtures & electrical panel, new stainless steel appliances, and a new hot water tank (HWT). Enjoy stylish finishes including upgraded doors and modern plumbing fixtures throughout. The fully finished basement includes a second kitchen, 2 bedrooms, separate laundry, and a separate entrance ideal for extended family. This turn-key property combines comfort, convenience, and versatility.