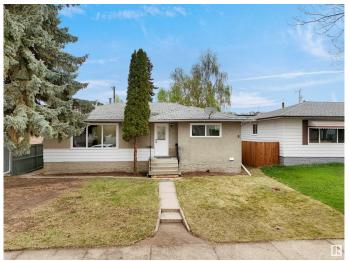

# \$412,500 - 4034 117 Avenue, Edmonton

MLS® #E4442792

## \$412.500

5 Bedroom, 2.50 Bathroom, 1,074 sqft Single Family on 0.00 Acres

Beverly Heights, Edmonton, AB

Welcome to this beautifully renovated bungalow in the desirable neighborhood of Beverly Heights! Situated on a spacious 50ft x 120ft lot, this home offers modern living in a prime location close to schools, parks, and all essential amenities. Featuring 5 bedrooms and 2.5 upgraded bathrooms, it boasts all new Windows, new flooring, new lighting fixtures & electrical panel, new stainless steel appliances, and a new hot water tank (HWT). Enjoy stylish finishes including upgraded doors and modern plumbing fixtures throughout. The fully finished basement includes a second kitchen, 2 bedrooms, separate laundry, and a separate entrance ideal for extended family. This turn-key property combines comfort, convenience, and versatility.