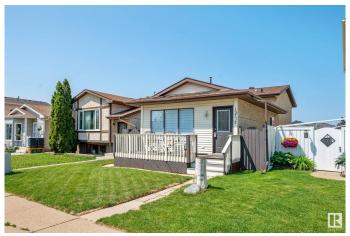

### \$349.000

3 Bedroom, 2.00 Bathroom, 756 sqft Single Family on 0.00 Acres

Belle Rive, Edmonton, AB

Belle Rive Beauty! Perfect starter home!! This fully finished 4-level split offers over 1,500 sq ft of living space. Gorgeous maple hardwood floors span the open main floor, with a spacious living and dining area flowing into a stylish kitchen featuring crown moulding, and tiled backsplash. Upstairs you'll find a large primary bedroom and a beautifully renovated 4-piece bathroom. The lower level offers bedrooms 2 & 3 and another fully renovated 3-piece bath. The finished basement boasts a huge second living room with a new HWT (2024). Enjoy BBQs in your west-facing, low-maintenance yard with a deck and gas hookup. The heated, oversized double detached garage completes the package. Located close to schools, shopping, transit, and dining.

# **Community Information**

Address 15712 84 Street

Area Edmonton
Subdivision Belle Rive
City Edmonton
County ALBERTA

Province AB

Postal Code T5Z 2P2