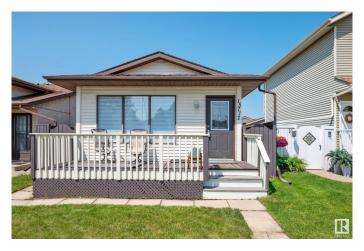

### \$349.000

3 Bedroom, 2.00 Bathroom, 756 sqft Single Family on 0.00 Acres

Belle Rive, Edmonton, AB

Belle Rive Beauty! Perfect starter home!! This fully finished 4-level split offers over 1,500 sq ft of living space. Gorgeous maple hardwood floors span the open main floor, with a spacious living and dining area flowing into a stylish kitchen featuring crown moulding, and tiled backsplash. Upstairs you'll find a large primary bedroom and a beautifully renovated 4-piece bathroom. The lower level offers bedrooms 2 & 3 and another fully renovated 3-piece bath. The finished basement boasts a huge second living room with a new HWT (2024). Enjoy BBQs in your west-facing, low-maintenance yard with a deck and gas hookup. The heated, oversized double detached garage completes the package. Located close to schools, shopping, transit, and dining.

# **Community Information**

Address 15712 84 Street

Area Edmonton
Subdivision Belle Rive
City Edmonton
County ALBERTA

Province AB

Postal Code T5Z 2P2