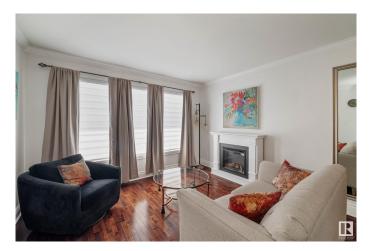

### \$349.000

3 Bedroom, 2.00 Bathroom, 756 sqft Single Family on 0.00 Acres

Belle Rive, Edmonton, AB

Belle Rive Beauty! Perfect starter home!! This fully finished 4-level split offers over 1,500 sq ft of living space. Gorgeous maple hardwood floors span the open main floor, with a spacious living and dining area flowing into a stylish kitchen featuring crown moulding, and tiled backsplash. Upstairs you'll find a large primary bedroom and a beautifully renovated 4-piece bathroom. The lower level offers bedrooms 2 & 3 and another fully renovated 3-piece bath. The finished basement boasts a huge second living room with a new HWT (2024). Enjoy BBQs in your west-facing, low-maintenance yard with a deck and gas hookup. The heated, oversized double detached garage completes the package. Located close to schools, shopping, transit, and dining.