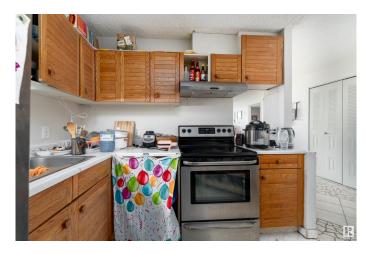

## \$190,000

2 Bedroom, 2.00 Bathroom, 853 sqft Condo / Townhouse on 0.00 Acres

Strathcona, Edmonton, AB

Experience urban living at its finest in this spacious main floor condo at Water's
Edge, located in the heart of Strathcona. The open-concept living room is expansive and bright, featuring a large window with impressive city views. The kitchen offers a warm and inviting feel, complete with plenty of counter space, wooden cabinetry, and a handy pantry. The layout is ideal for privacy and comfort, with two generously sized bedroomsâ€"each with its own 4-piece ensuite. The primary suite also includes a walk-in closet for added convenience. This condo offers the perfect blend of comfort, style, and location.