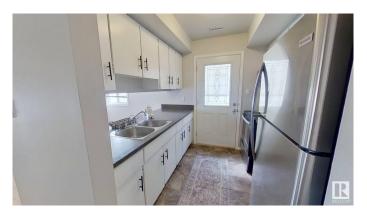

#### \$169.900

3 Bedroom, 1.50 Bathroom, 1,195 sqft Condo / Townhouse on 0.00 Acres

Dunluce, Edmonton, AB

Charming 3 bedroom and 1.5 bath townhouse, located across from the expansive ymca field and upcoming castledowns high school. Upon entry to the unit, you will find a large storage room, which can be used as a den, a coat closet, kitchen with side access door, a cozy living space with a wood burning fireplace, and a private patio overlooking mature trees. The second level hosts three bedrooms, one of which includes an absolutely massive master with attached ensuite. In-suite laundry and a full washroom completes this upper level. This townhouse can be lovingly enjoyed as your home or as a lucrative investment, recently renting at 1800 per month. Close to grocery shopping, restaurants, schools, parks, and more!

# Interior

Interior Features ensuite bathroom

Appliances Dryer, Oven-Microwave, Refrigerator, Stove-Electric, Washer

Heating Forced Air-1, Natural Gas

Stories 2

Has Basement Yes

Basement None, No Basement