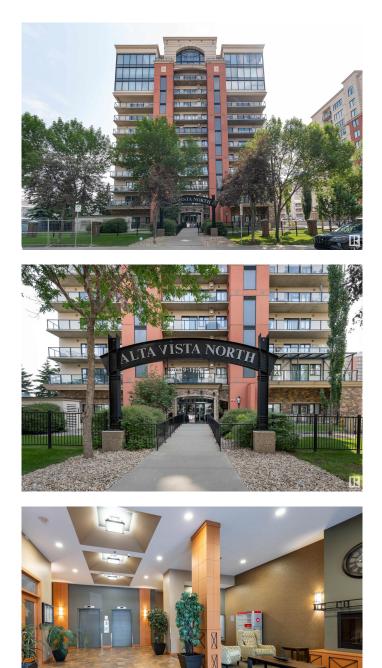

## \$209,000

2 Bedroom, 1.00 Bathroom, 702 sqft Condo / Townhouse on 0.00 Acres

Downtown (Edmonton), Edmonton, AB

Experience urban living at its finest in this bright and beautiful unit, perfectly situated directly across from Grant MacEwan. Enjoy the vibrant downtown lifestyle with everything within easy reach. This unit features a 9' ceiling, 1 bedroom plus a den (which can serve as a legal bedroom), a 4pc bathroom, a spacious walk-in pantry/storage, and hardwood floors (no carpet!). The kitchen boasts ample cabinet space and stainless steel appliances. For your convenience, the unit also includes in-suite laundry, A/C for summer comfort, and a private balcony. This well-managed 18+ building is pet-friendly and offers excellent amenities, including a gym, social room, guest suite, and bike wash station. You'll be within walking distance of a wide array of wonderful restaurants, cafes, shopping, and attractions such as the Ice District, Brewery District, River Valley, and a golf course. Public transit, including the LRT, and the University of Alberta are also easily accessible. Condo fees cover heat, water, and gas.

## **Essential Information**

| MLS® # | E4443452  |
|--------|-----------|
| Price  | \$209,000 |

| Bedrooms              | 2                                                                                                                                                                                     |  |  |
|-----------------------|---------------------------------------------------------------------------------------------------------------------------------------------------------------------------------------|--|--|
| Bathrooms             | 1.00                                                                                                                                                                                  |  |  |
| Full Baths            | 1                                                                                                                                                                                     |  |  |
| Square Footage        | 702                                                                                                                                                                                   |  |  |
| Acres                 | 0.00                                                                                                                                                                                  |  |  |
| Year Built            | 2005                                                                                                                                                                                  |  |  |
| Туре                  | Condo / Townhouse                                                                                                                                                                     |  |  |
| Sub-Type              | Apartment High Rise                                                                                                                                                                   |  |  |
| Style                 | Single Level Apartment                                                                                                                                                                |  |  |
| Status                | Active                                                                                                                                                                                |  |  |
| Community Information |                                                                                                                                                                                       |  |  |
| Address               | 903 10319 111 Street                                                                                                                                                                  |  |  |
| Area                  | Edmonton                                                                                                                                                                              |  |  |
| Subdivision           | Downtown (Edmonton)                                                                                                                                                                   |  |  |
| City                  | Edmonton                                                                                                                                                                              |  |  |
| County                | ALBERTA                                                                                                                                                                               |  |  |
| Province              | AB                                                                                                                                                                                    |  |  |
| Postal Code           | T5K 0A2                                                                                                                                                                               |  |  |
| Amenities             |                                                                                                                                                                                       |  |  |
| Amenities             | On Street Parking, Air Conditioner, Ceiling 9 ft., Exercise Room, Guest<br>Suite, Parking-Visitor, Party Room, Secured Parking, Social Rooms,<br>Sprinkler System-Fire, Vinyl Windows |  |  |
| Parking Spaces        | 1                                                                                                                                                                                     |  |  |
| Parking               | Heated, Parkade, Underground                                                                                                                                                          |  |  |
| Interior              |                                                                                                                                                                                       |  |  |
| Appliances            | Air Conditioning-Central, Dishwasher-Built-In, Microwave Hood Fan, Refrigerator, Stacked Washer/Dryer, Stove-Electric, Window Coverings                                               |  |  |
| Heating               | Forced Air-1, Natural Gas                                                                                                                                                             |  |  |
| # of Stories          | 12                                                                                                                                                                                    |  |  |
| Stories               | 1                                                                                                                                                                                     |  |  |
| Has Basement          | Yes                                                                                                                                                                                   |  |  |
| Basement              | None, No Basement                                                                                                                                                                     |  |  |
| Exterior              |                                                                                                                                                                                       |  |  |
| Exterior              | Concrete, Brick, Stucco                                                                                                                                                               |  |  |