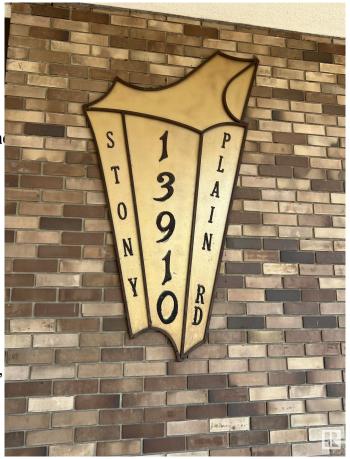

# \$110,000 - 1001 13910 Stony Plain Road, Edmonton

MLS® #E4443894

# **Community Information**

Address 1001 13910 Stony Plain Roa

Area Edmonton
Subdivision Glenora
City Edmonton
County ALBERTA

Province AB

Postal Code T5N 3R2

**Amenities** 

Amenities Exercise Room, Pool-Indoor,