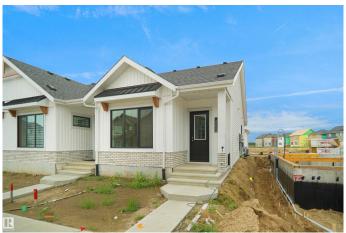

## \$399.998

1 Bedroom, 1.50 Bathroom, 901 sqft Single Family on 0.00 Acres

Edgemont (Edmonton), Edmonton, AB

NO CONDO FEES and AMAZING VALUE! You read that right welcome to this brand new townhouse unit the "Tofino― Built by StreetSide Developments and is located in one of Edmonton's newest premier communities of Edgemont. With 900 square Feet, front and back yard is landscaped, fully fenced and a double detached garage, this opportunity is perfect for a retired couple. This bungalow comes complete with upgraded Vinyl plank flooring throughout the great room and the kitchen. Highlighted in your new kitchen are upgraded cabinets, upgraded counter tops and a tile back splash. This home has a large primary suite with a 4 piece ensuite and a den perfect for a home office or a spare bedroom. This home is now move in ready !!!

## **Exterior**

Exterior Wood, Vinyl

Exterior Features Airport Nearby, Fenced, Golf Nearby, Landscaped, Playground Nearby,

Public Swimming Pool, Public Transportation, Schools, Shopping

Nearby, See Remarks

Roof Asphalt Shingles

Construction Wood, Vinyl

Foundation Concrete Perimeter