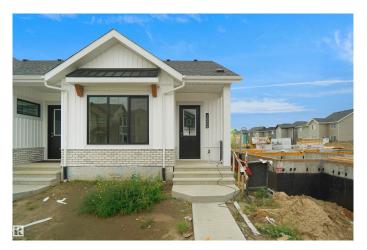

## \$399.998

1 Bedroom, 1.50 Bathroom, 901 sqft Single Family on 0.00 Acres

Edgemont (Edmonton), Edmonton, AB

NO CONDO FEES and AMAZING VALUE! You read that right welcome to this brand new townhouse unit the "Tofino― Built by StreetSide Developments and is located in one of Edmonton's newest premier communities of Edgemont. With 900 square Feet, front and back yard is landscaped, fully fenced and a double detached garage, this opportunity is perfect for a retired couple. This bungalow comes complete with upgraded Vinyl plank flooring throughout the great room and the kitchen. Highlighted in your new kitchen are upgraded cabinets, upgraded counter tops and a tile back splash. This home has a large primary suite with a 4 piece ensuite and a den perfect for a home office or a spare bedroom. This home is now move in ready !!!

## **Exterior**

Exterior Wood, Vinyl

Exterior Features Airport Nearby, Fenced, Golf Nearby, Landscaped, Playground Nearby,

Public Swimming Pool, Public Transportation, Schools, Shopping

Nearby, See Remarks

Roof Asphalt Shingles

Construction Wood, Vinyl

Foundation Concrete Perimeter