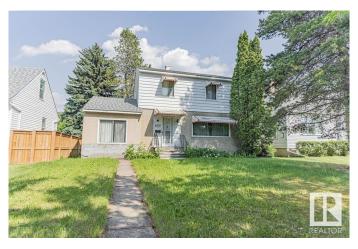

## \$310,000

3 Bedroom, 1.00 Bathroom, 1,496 sqft Single Family on 0.00 Acres

Queen Mary Park, Edmonton, AB

Exciting opportunity in north Queen Mary Park. Built in 1951 this 1495 square foot three bedroom two storey home is a great way to build yourself some equity. Situated on a large 654.59 m2 lot with 14.3m2 frontage the home is in need of a makeover to bring it back to it's best. The main floor has a large west facing living room, formal dining room, eat-in kitchen, and a family room in the previously converted attached garage. The second floor has the primary bedroom, two additional bedrooms and a four piece bathroom. Then the basement has a large family room, laundry, and plenty of storage. Other features include a double detached garage, convenient central location, and quick access to downtown and Kingsway Garden Mall.