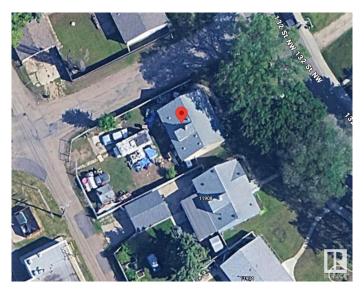

#### \$274,702

0 Bedroom, 0.00 Bathroom, Single Family on 0.00 Acres

Sherbrooke, Edmonton, AB

INVESTORS!...OPPORTUNITY FOR INFILL (RS Zoning), GREAT SIZE LOT 547.6 SqM, GREAT POTENTIAL FOR DUPLEX/TRIPLEX, LOT VALUE/SOLD AS IS WHERE IS.

## **Exterior**

Exterior Features Back Lane, Corner Lot, Fenced, Flat Site, Playground Nearby, Public

Transportation, Schools, Shopping Nearby, See Remarks