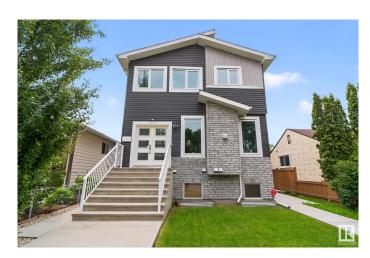

### \$580,000

4 Bedroom, 3.50 Bathroom, 1,407 sqft Condo / Townhouse on 0.00 Acres

Ritchie, Edmonton, AB

This beautifully designed 1,287 sq ft home in the heart of Ritchie offers the perfect blend of style, comfort, and functionality. Featuring three spacious bedrooms and 2.5 baths, the property showcases a luxurious interior with high-end finishes, modern fixtures, and thoughtful design throughout. Soaring 9' ceilings on all three levelsâ€"including the fully finished basementâ€"enhance the sense of space and light. Enjoy a chef-inspired kitchen with a gas range, cozy evenings by the gas fireplace, and added convenience with included window coverings. The primary suite features a walk-in closet and a spa-like ensuite complete with a Jacuzzi bathtub. With just one previous owner, the home has been meticulously maintained and has never housed pets, smokers, or children. Located in one of Edmonton's most desirable communities.

#### **Essential Information**

MLS® # E4444943 Price \$580,000

Bedrooms 4

Bathrooms 3.50

Full Baths 3
Half Baths 1

Square Footage 1,407
Acres 0.00
Year Built 2018

Type Condo / Townhouse

Sub-Type Half Duplex
Style 2 Storey
Status Active

#### **Exterior**

Exterior Wood, Vinyl

Exterior Features Fenced, Landscaped

Roof Asphalt Shingles

Construction Wood, Vinyl

Foundation Concrete Perimeter