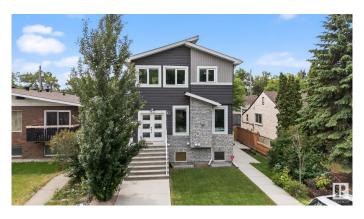

### \$580,000

4 Bedroom, 3.50 Bathroom, 1,407 sqft Condo / Townhouse on 0.00 Acres

Ritchie, Edmonton, AB

This beautifully designed 1,287 sq ft home in the heart of Ritchie offers the perfect blend of style, comfort, and functionality. Featuring three spacious bedrooms and 2.5 baths, the property showcases a luxurious interior with high-end finishes, modern fixtures, and thoughtful design throughout. Soaring 9' ceilings on all three levelsâ€"including the fully finished basementâ€"enhance the sense of space and light. Enjoy a chef-inspired kitchen with a gas range, cozy evenings by the gas fireplace, and added convenience with included window coverings. The primary suite features a walk-in closet and a spa-like ensuite complete with a Jacuzzi bathtub. With just one previous owner, the home has been meticulously maintained and has never housed pets, smokers, or children. Located in one of Edmonton's most desirable communities.

#### **Essential Information**

MLS® # E4444943 Price \$580,000

Bedrooms 4

Bathrooms 3.50

Full Baths 3
Half Baths 1

Square Footage 1,407
Acres 0.00
Year Built 2018

Type Condo / Townhouse

Sub-Type Half Duplex
Style 2 Storey
Status Active

#### **Exterior**

Exterior Wood, Vinyl

Exterior Features Fenced, Landscaped

Roof Asphalt Shingles

Construction Wood, Vinyl

Foundation Concrete Perimeter