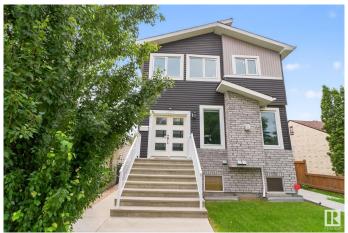

### \$580,000

4 Bedroom, 3.50 Bathroom, 1,407 sqft Condo / Townhouse on 0.00 Acres

Ritchie, Edmonton, AB

This beautifully designed 1,287 sq ft home in the heart of Ritchie offers the perfect blend of style, comfort, and functionality. Featuring three spacious bedrooms and 2.5 baths, the property showcases a luxurious interior with high-end finishes, modern fixtures, and thoughtful design throughout. Soaring 9' ceilings on all three levelsâ€"including the fully finished basementâ€"enhance the sense of space and light. Enjoy a chef-inspired kitchen with a gas range, cozy evenings by the gas fireplace, and added convenience with included window coverings. The primary suite features a walk-in closet and a spa-like ensuite complete with a Jacuzzi bathtub. With just one previous owner, the home has been meticulously maintained and has never housed pets, smokers, or children. Located in one of Edmonton's most desirable communities.

#### **Essential Information**

MLS® # E4444943 Price \$580,000

Bedrooms 4

Bathrooms 3.50

Full Baths 3
Half Baths 1

Square Footage 1,407
Acres 0.00
Year Built 2018

Type Condo / Townhouse

Sub-Type Half Duplex
Style 2 Storey
Status Active

#### **Exterior**

Exterior Wood, Vinyl

Exterior Features Fenced, Landscaped

Roof Asphalt Shingles

Construction Wood, Vinyl

Foundation Concrete Perimeter