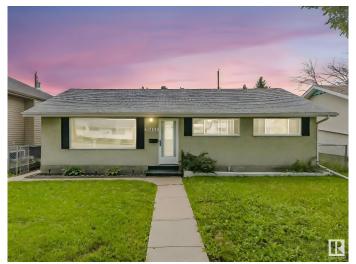

#### \$279,900

3 Bedroom, 1.00 Bathroom, 1,063 sqft Single Family on 0.00 Acres

Britannia Youngstown, Edmonton, AB

Charming Britannia Bungalow – No Basement, No Problem! This bright and welcoming 1,063 sq. ft. bungalow offers 3 comfortable bedrooms, 1 full bath, and a dedicated dining area â€" perfect for cozy meals or entertaining guests. Nestled on a spacious 50' x 110' lot, you'll love the mature trees, quiet street, and the generous backyard that's ideal for kids, pets, or re-development. This clean & well maintained home makes a smart choice for first-time buyers or investors and features a newer furnace. Live, rent, or hold for future infill â€" the possibilities are wide open. Enjoy a single detached garage, proximity to parks, schools, and shopping, plus quick access to Mayfield Road and 170 St. Easy commute to Downtown, Royal Alex Hosp, WEM or Misericordia Hosp.