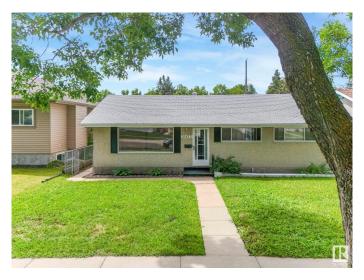

#### \$279,900

3 Bedroom, 1.00 Bathroom, 1,063 sqft Single Family on 0.00 Acres

Britannia Youngstown, Edmonton, AB

Charming Britannia Bungalow – No Basement, No Problem! This bright and welcoming 1,063 sq. ft. bungalow offers 3 comfortable bedrooms, 1 full bath, and a dedicated dining area â€" perfect for cozy meals or entertaining guests. Nestled on a spacious 50' x 110' lot, you'll love the mature trees, quiet street, and the generous backyard that's ideal for kids, pets, or re-development. This clean & well maintained home makes a smart choice for first-time buyers or investors and features a newer furnace. Live, rent, or hold for future infill â€" the possibilities are wide open. Enjoy a single detached garage, proximity to parks, schools, and shopping, plus quick access to Mayfield Road and 170 St. Easy commute to Downtown, Royal Alex Hosp, WEM or Misericordia Hosp.