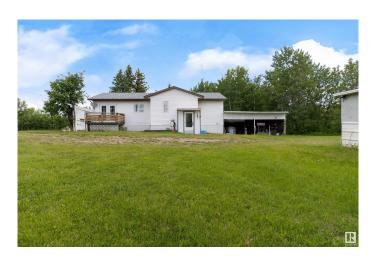

## \$499,999

3 Bedroom, 1.00 Bathroom, 1,255 sqft Rural on 14.78 Acres

None, Rural Strathcona County, AB

Welcome to your private retreat in beautiful Strathcona County! Nestled on just under 15 acres, this charming 3-bedroom bungalow offers perfect peaceful country living. The home features an open-concept layout, ideal for both relaxing and entertaining, with large windows that fill the space with natural light and frame views of the surrounding trees. With one well-appointed bathroom, and plenty of room to grow with an undeveloped basement. This property is perfect for those seeking privacy, space, and potential. Whether you dream of hobby farming, building a shop, or simply enjoying the quiet, this serene acreage is ready to welcome you home!

#### **Exterior**

Exterior Wood

Exterior Features Private Setting, See Remarks

Construction Wood

Foundation Concrete Perimeter