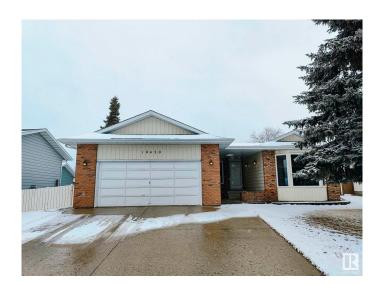

# \$539,000 - 10420 18 Avenue, Edmonton

MLS® #E4445024

## \$539,000

5 Bedroom, 3.00 Bathroom, 1,675 sqft Single Family on 0.00 Acres

Keheewin, Edmonton, AB

RENOVATED & WELL KEPT LARGE
BUNGALOW IN SW KEHEEWIN AREA. MAIN
FLOOR HAS LIVING ROOM, DINING ROOM,
UPDATED KITCHEN OVERLOOKING THE
FAMILY ROOM, FAMILY ROOM HAS
FIREPLACE & PATIO TO DECK, 3
BEDROOMS, 2 FULL BATHS. THERE IS A
SEPARATED STAIRS TO THE BASEMENT
FROM THE BACK DOOR. BASEMENT IS
NICELY FINISHED WITH A BAR IN THE
FAMILY ROOM, 3 OTHER BEDROOMS,
FULL BATHS, LAUNDRY & FURNACE AREA.
NICE FENCED BACKYARD