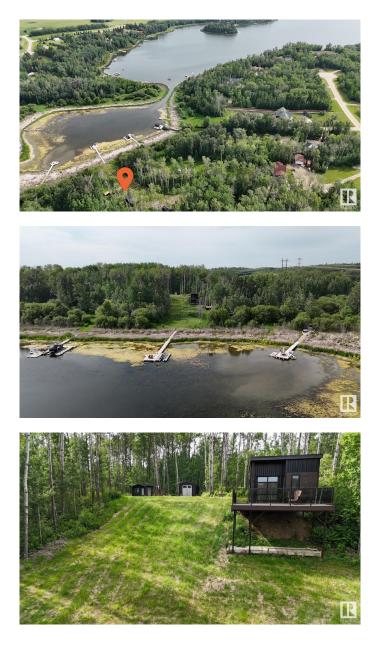

### \$550,000

0 Bedroom, 0.00 Bathroom, Rural on 2.57 Acres

Rainbow Beach Estates, Rural Parkland County, AB

Lakefront on Jackfish Lake! This stunning 2.57-acre estate offers ultimate privacy with a gated entrance and winding driveway. The property is prepped with power to the building site, septic tanks installed, and a drilled well (pump not installed). A thoughtfully placed tiny home (22.5' x 13.7') on screw piles with a no-maintenance custom deck and matching bunkhouse (10.29' x 10.29') sit to the side, preserving space for your future dream home with walkout potential. The tiny home features electric heat, 10' ceilings, a small kitchen, custom roller patio door, and a 3-piece bathroom. The property also includes two custom sheds, a wood-burning barrel sauna, and a spacious deck with aluminum railing. As an estate sale, some items remain unfinished, including final power and sewer hookupsâ€"offering the perfect opportunity to customize. A rare chance to own a large, private, lakefront lot with endless potential!